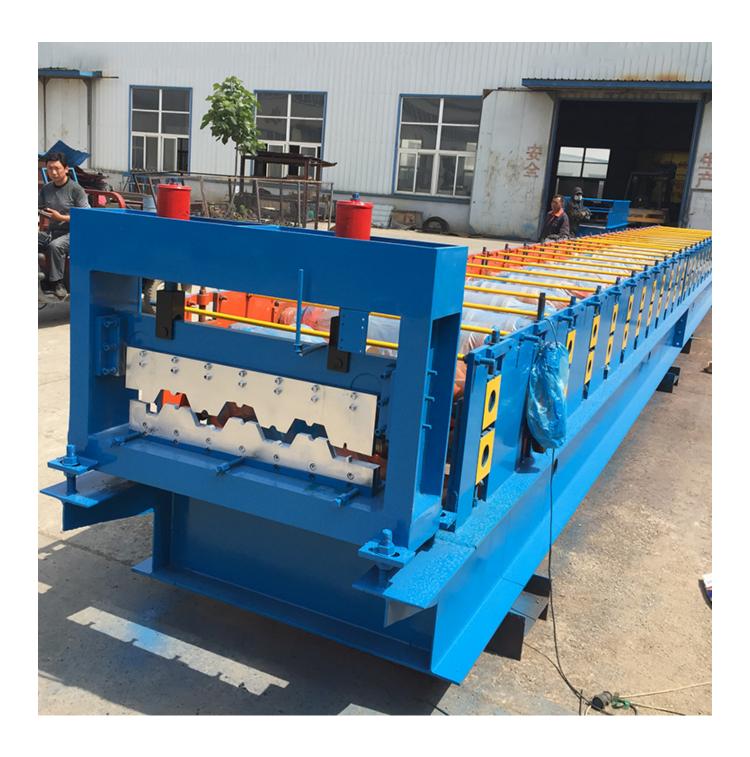

## Automatic Roof Panel Floor Deck Tile Making Machine

Automatic Roof Panel Floor Deck Tile Making Machine Technical Parameters

| Hard chrome plating on the roll surface | 0.03mm                                       |
|-----------------------------------------|----------------------------------------------|
| Hydraulic pump motor                    | 4KW (Lichao, Shanghai )                      |
| Hydraulic station oil pump              | gear pump                                    |
| Cutting method                          | connecting rod three-knife hydraulic cutting |
| Material of the cutting blade           | Cr12                                         |
| Cutting blade heat treatment            | quenched treatment 58°C-62°C                 |
| Rolling raw materials thickness         | 0.7-1.2mm                                    |
| Length Tolerance                        | ± 2mm                                        |
| Electric control box configuration      | inverter (anchuan), PLC (Panasonic), encoder |
|                                         | (OMRON) , Other electrical components are    |
|                                         | "Schneider" brand                            |