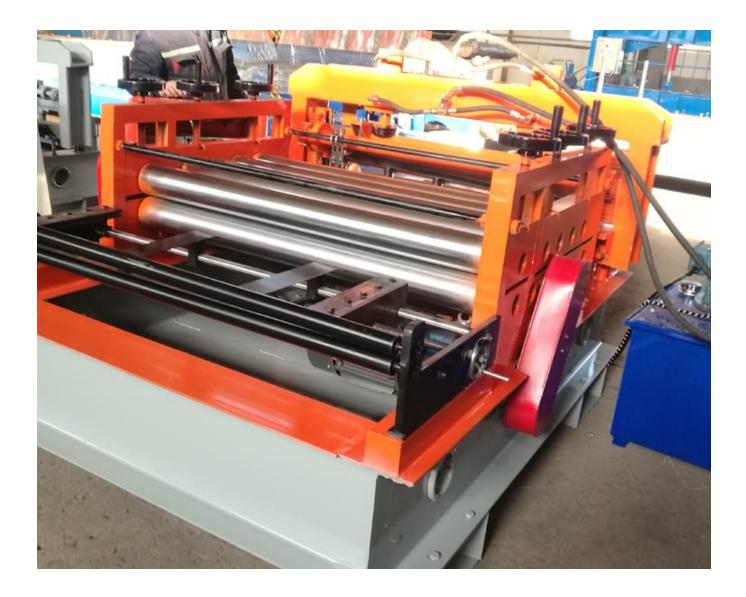

Machine photos:

Terms:

- 1. Delivery: within 60 days after receiving the deposit.
- 2. Package: export standard package for container.
- 3. Payment: TT (30% by TT in advance, 70% by TT after inspect the machine before delivery).