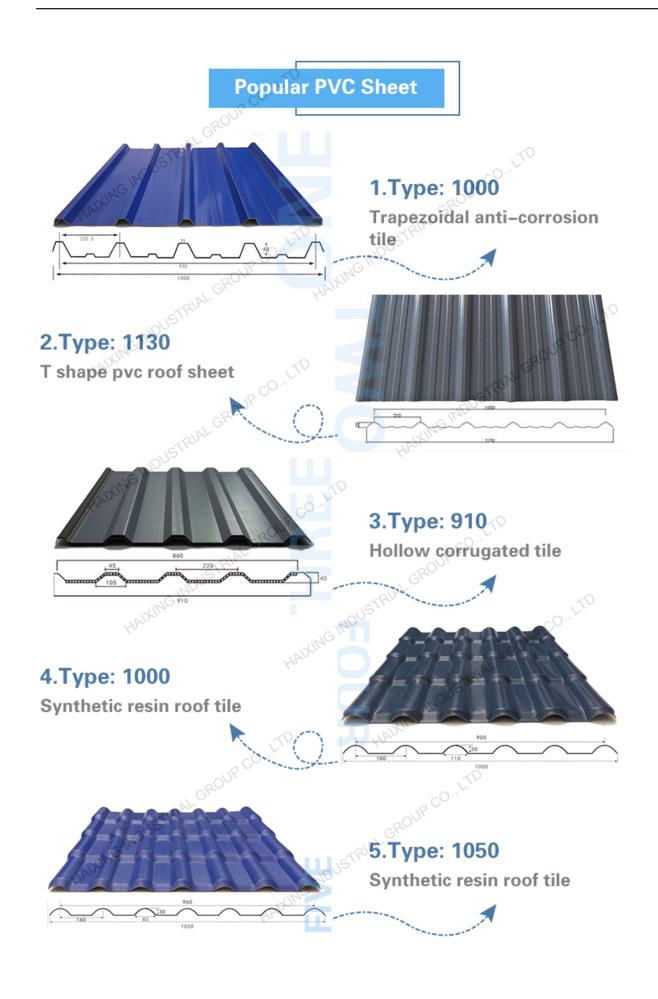

Popular PVC roof sheet

All products of our company and their applications

- A. Roll forming machinery: which could produce metallic roofing tile, trapezoidal or sinusoidal roofing sheet, floor deck, C and Z purlin, expressway guardrail, channel and stud, roller shutter and sandwich panel, etc. Customized profiles and requirements are acceptable, and assistant equipment such as hydraulic decoiler, auto stacker, etc.
- B. Steel structure Building: Complete service including design, fabrication, delivery and installation supervision for PEB industry, such as the warehouse, workshop, shopping mall, highrise building, etc.
- C. Related products: Metal material for PEB building and other related equipment, like H-beam process machinery, slitting/CTL machine, etc.