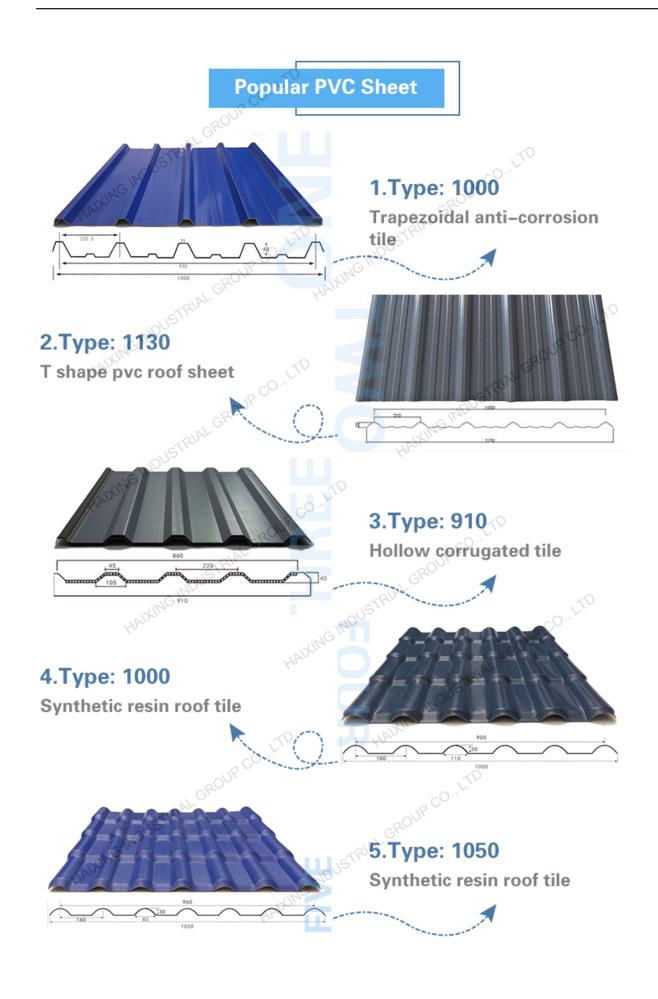

Popular PVC roof sheet

Lightweight Roof Tiles Pvc Sheet Advantage

1.save cost

2.Loading bearing: It can load 150 kg per square meter evenly

3.Lightweight: 5-6.0kg/square meter

4. Water resistance: 100%

5. Fire resistance: Self-extinguish off the fire

6.Anti-corrosion

7.Impact resistance and low-temperature resistance

8. Sound and heat insulation

9.Small Thermal expansivity

10.Environmental protection and energy conservation

11.Easy to install

All products of our company and their applications