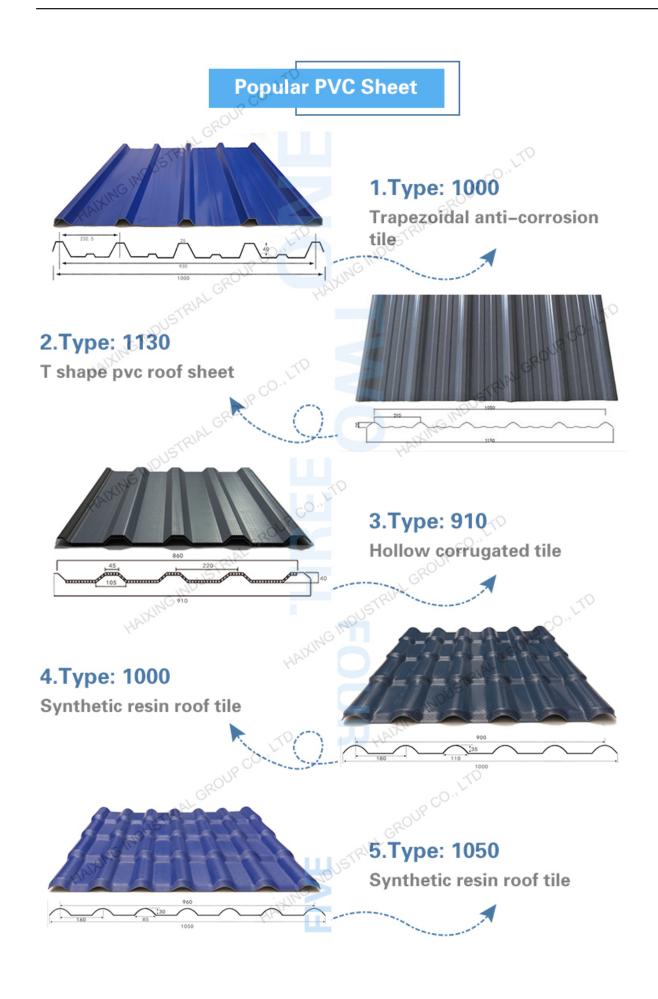

Popular PVC roof sheet

Synthetic resin roof tile Advantage

1.save cost

2.Loading bearing: It can load 150 kg per square meter evenly

3.Lightweight: 5-6.0kg/square meter

4. Water resistance: 100%

5. Fire resistance: Self-extinguish off the fire