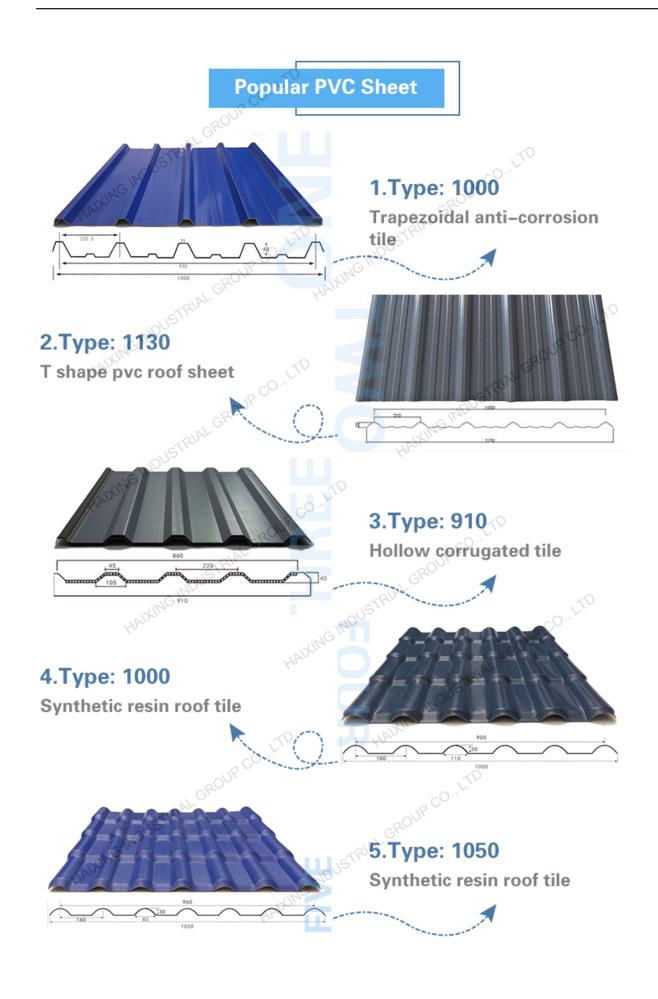

Popular PVC roof sheet

ASA synthetic resin roof tile Advantage

1.save cost

2.Loading bearing: It can load 150 kg per square meter evenly

3.Lightweight: 5-6.0kg/square meter

4. Water resistance: 100%

5. Fire resistance: Self-extinguish off the fire