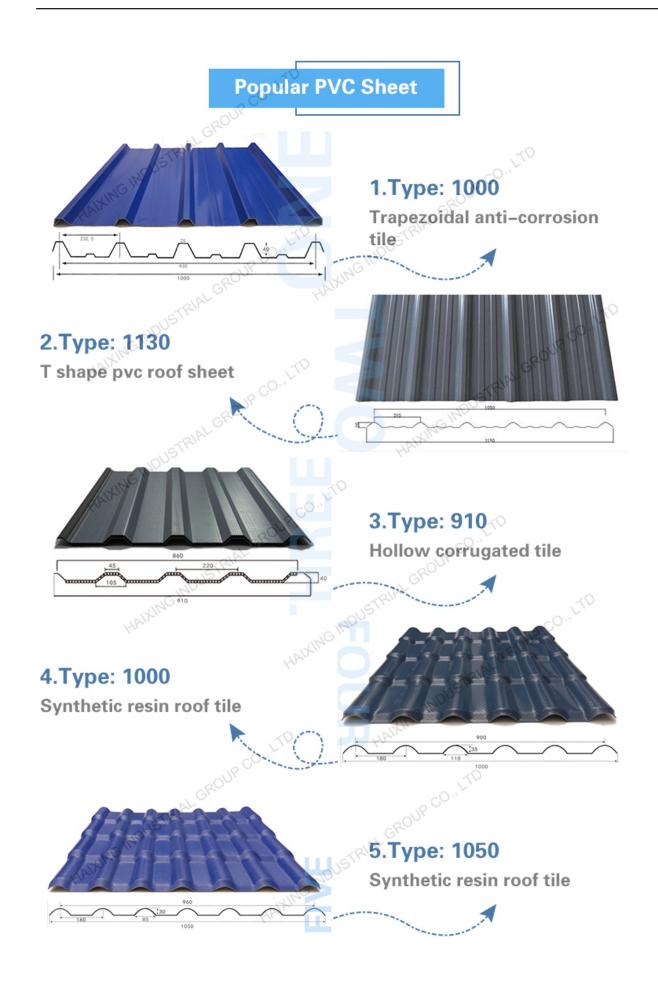

Popular PVC roof sheet

pvc synthetic resin roof tile Advantage

1.save cost

2.Loading bearing: It can load 150 kg per square meter evenly

3.Lightweight: 5-6.0kg/square meter

4. Water resistance: 100%

5. Fire resistance: Self-extinguish off the fire