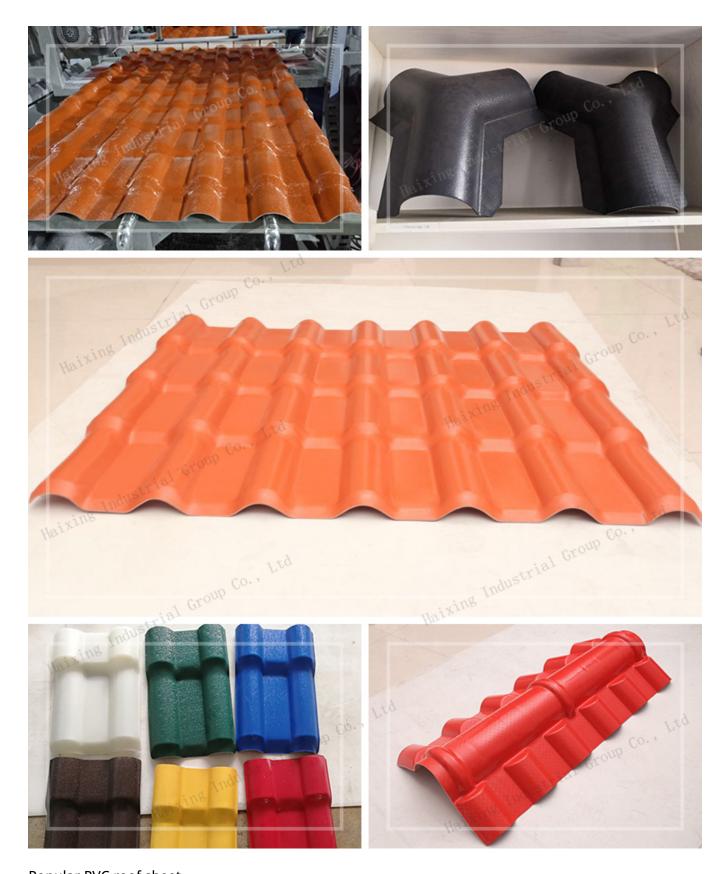

Picture of PVC plastic synthetic resin roof tiles

Popular PVC roof sheet

Pvc Plastic Synthetic Resin Roof Tiles Advantage

1.save cost

2.Loading bearing: It can load 150 kg per square meter evenly

3.Lightweight: 5-6.0kg/square meter