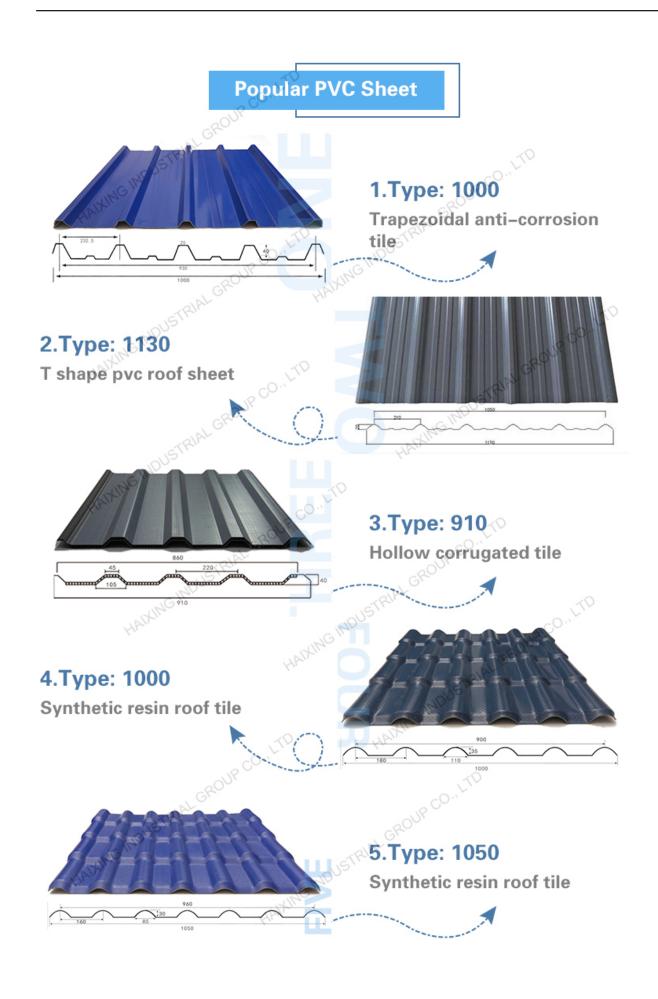

Picture of PVC plastic synthetic resin roof tiles

Popular PVC roof sheet

Pvc Plastic Synthetic Resin Roof Tiles Advantage

1.save cost

2.Loading bearing: It can load 150 kg per square meter evenly

3.Lightweight: 5-6.0kg/square meter