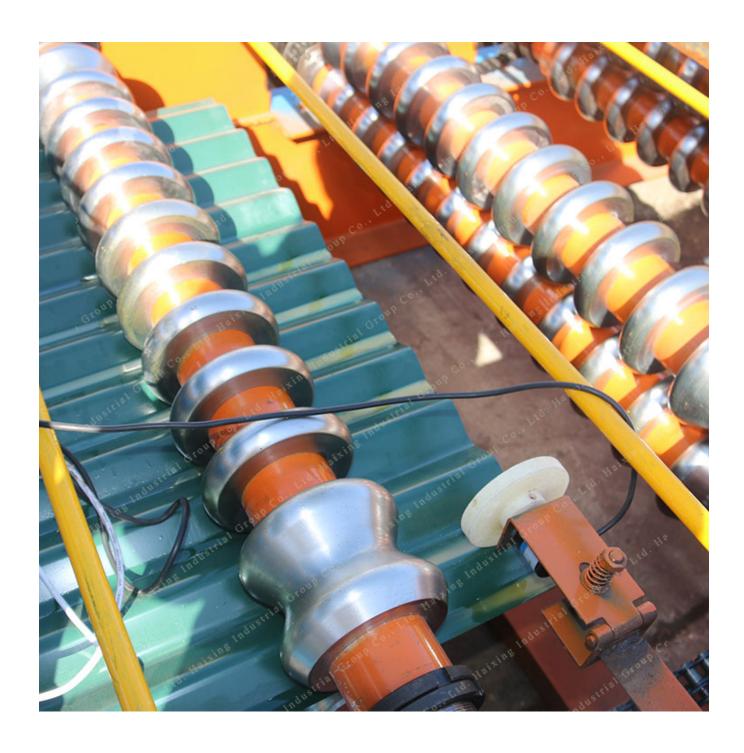

## Automatic Roofing Roll Forming Machine

Automatic Roofing Roll Forming Machine Product Description

| 1  | The material of input sheet    | Galvanized steel/ colored steel                |
|----|--------------------------------|------------------------------------------------|
| 2  | Effective width                | Customize                                      |
| 3  | Feeding width                  | Customize                                      |
| 4  | Control system                 | PLC control system with inverter (Delta brand) |
| 5  | Diameter of roller             | 75mm                                           |
| 6  | Material thickness             | 0.2-0.8mm                                      |
| 7  | Main motor power               | 5.5kw                                          |
| 8  | Hydraulic pump power           | 4kw                                            |
| 9  | Working speed                  | 10-14m/min                                     |
| 10 | The material of cutting knives | Cr12 quenching                                 |
| 11 | Material of roller             | 45# steel with chrome                          |
| 12 | Mainframe                      | 350H steel                                     |
| 13 | Voltage                        | 380v 3phase 50hz                               |
| 14 | Weight                         | about 3 T                                      |
| 15 | Size                           | 7.5m×1.5m×1.5m                                 |
| 16 | Forming step                   | 18 steps                                       |