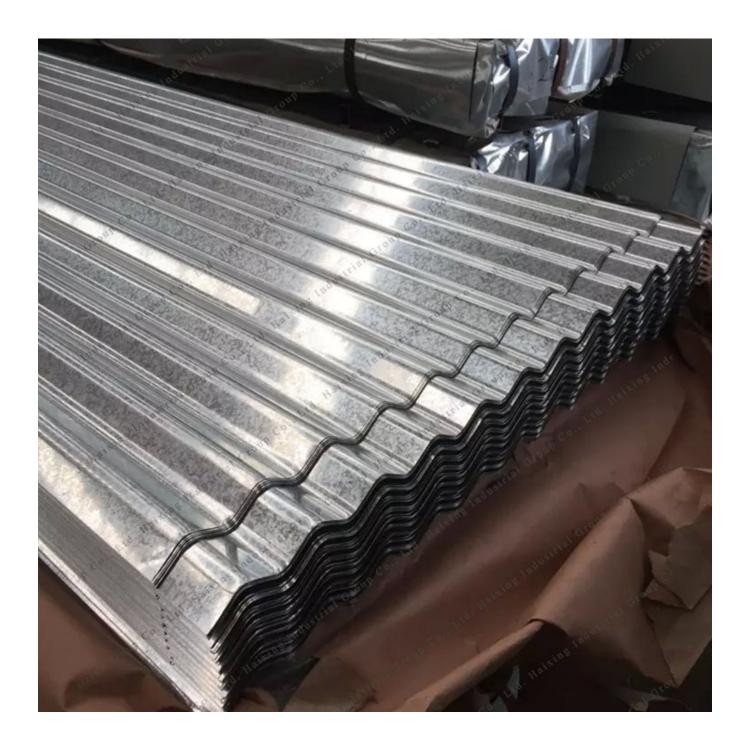

## Automatic Roofing Roll Forming Machine

Automatic Roofing Roll Forming Machine Product Description

| 1  | The material of input sheet    | Galvanized steel/ colored steel                |
|----|--------------------------------|------------------------------------------------|
| 2  | Effective width                | Customize                                      |
| 3  | Feeding width                  | Customize                                      |
| 4  | Control system                 | PLC control system with inverter (Delta brand) |
| 5  | Diameter of roller             | 75mm                                           |
| 6  | Material thickness             | 0.2-0.8mm                                      |
| 7  | Main motor power               | 5.5kw                                          |
| 8  | Hydraulic pump power           | 4kw                                            |
| 9  | Working speed                  | 10-14m/min                                     |
| 10 | The material of cutting knives | Cr12 quenching                                 |
| 11 | Material of roller             | 45# steel with chrome                          |
| 12 | Mainframe                      | 350H steel                                     |
| 13 | Voltage                        | 380v 3phase 50hz                               |
| 14 | Weight                         | about 3 T                                      |
| 15 | Size                           | 7.5m×1.5m×1.5m                                 |
| 16 | Forming step                   | 18 steps                                       |