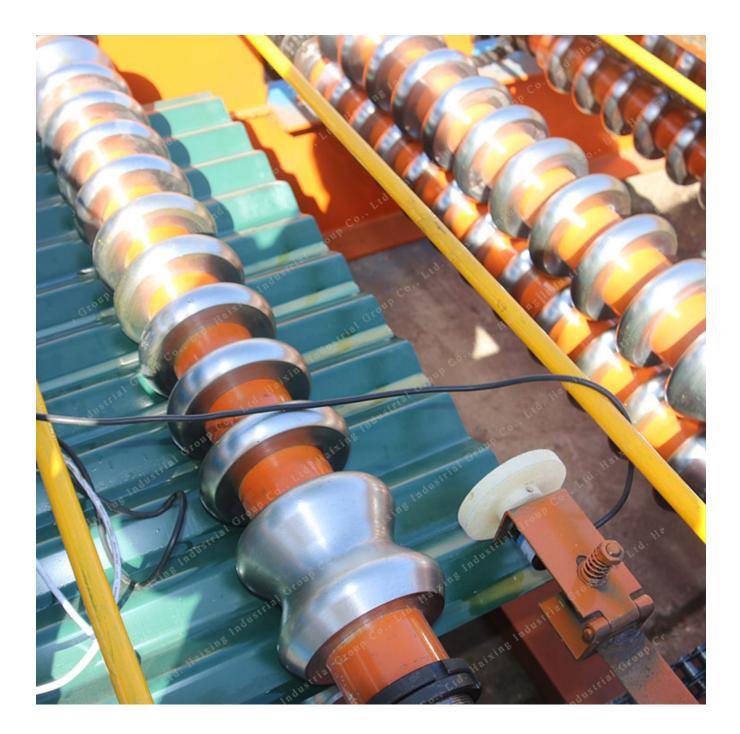

## Coated Roof Tile Production Line

Coated Roof Tile Production Line Description

| 1  | The material of input sheet    | Galvanized steel/ colored steel  |
|----|--------------------------------|----------------------------------|
| 2  | Effective width                | Customize                        |
| 3  | Feeding width                  | Customize                        |
| 4  | Control system                 | PLC control system with inverter |
|    | -                              | (Delta brand)                    |
| 5  | Diameter of roller             | 75mm                             |
| 6  | Material thickness             | 0.2-0.8mm                        |
| 7  | Main motor power               | 5.5kw                            |
| 8  | Hydraulic pump power           | 4kw                              |
| 9  | Working speed                  | 10-14m/min                       |
| 10 | The material of cutting knives | Cr12 quenching                   |
| 11 | Material of roller             | 45# steel with chrome            |
| 12 | Mainframe                      | 350H steel                       |
| 13 | Voltage                        | 380v 3phase 50hz                 |
| 14 | Weight                         | about 3 T                        |
| 15 | Size                           | 7.5m×1.5m×1.5m                   |
| 16 | Forming step                   | 18 steps                         |