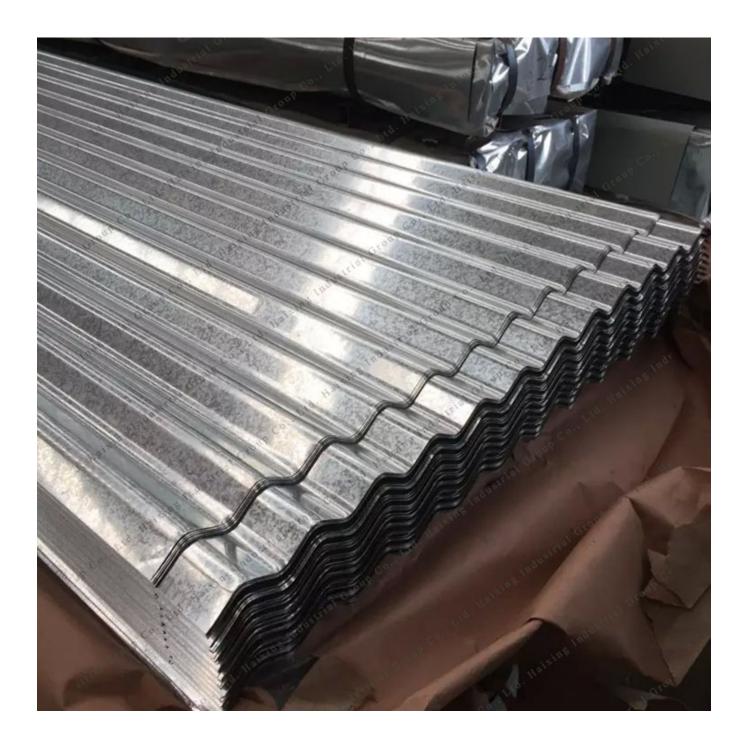

## Coated Roof Tile Production Line

Coated Roof Tile Production Line Description

| 1  | The material of input sheet    | Galvanized steel/ colored steel  |
|----|--------------------------------|----------------------------------|
| 2  | Effective width                | Customize                        |
| 3  | Feeding width                  | Customize                        |
| 4  | Control system                 | PLC control system with inverter |
|    | -                              | (Delta brand)                    |
| 5  | Diameter of roller             | 75mm                             |
| 6  | Material thickness             | 0.2-0.8mm                        |
| 7  | Main motor power               | 5.5kw                            |
| 8  | Hydraulic pump power           | 4kw                              |
| 9  | Working speed                  | 10-14m/min                       |
| 10 | The material of cutting knives | Cr12 quenching                   |
| 11 | Material of roller             | 45# steel with chrome            |
| 12 | Mainframe                      | 350H steel                       |
| 13 | Voltage                        | 380v 3phase 50hz                 |
| 14 | Weight                         | about 3 T                        |
| 15 | Size                           | 7.5m×1.5m×1.5m                   |
| 16 | Forming step                   | 18 steps                         |