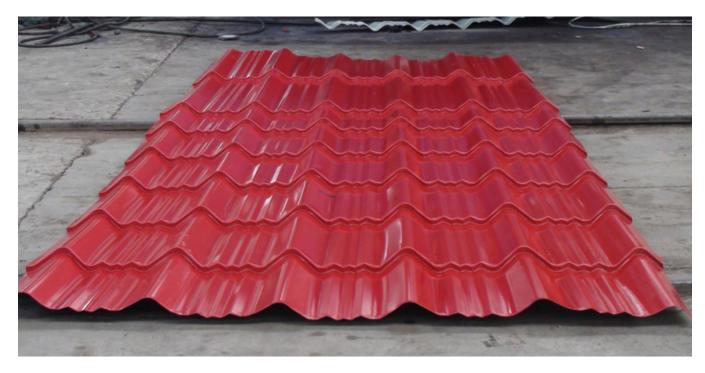

## 960 Glazed Roof Tile Sheet

| Glazed Roof Sheet parameters |                    |                                                          |
|------------------------------|--------------------|----------------------------------------------------------|
| 1                            | Model              | HX28-207-828                                             |
| 2                            | Effective width    | 828mm                                                    |
| 3                            | overall width      | 905mm                                                    |
| 4                            | Raw material width | 1000mm                                                   |
| 5                            | Thickness          | 0.3-0.7mm                                                |
| 6                            | Wave height        | 28mm                                                     |
| 7                            | Wave width         | 208mm                                                    |
| 8                            | Length             | 3.6 meter,7.2 meter,8.1meter,etc.                        |
| 9                            | Color              | White, blue, red, green, yellow, orange, etc. as per RAL |
|                              |                    | card color; zinc color, stainless steel color, aluminum  |
|                              |                    | color.                                                   |
| 10                           | Tolerance          | Thickness tolerance:±0.02mm;Length tolerance: ±2mm       |
| 11                           | Zinc coated        | 30275g/sqm, as requested.                                |
| 12                           | Face paint         | PE; HDP; SMP; PVDF; Two layers; 20-25µm;                 |
| 13                           | Back paint         | PE grey white color One layer 5-7um                      |
| Disturg display              |                    |                                                          |

Picture display

Advantages:

- 1. Environmental and economic
- 2. Various and colorful appearance
- 3. Wide application
- 4. More fashion
- 5. Quickly shipping

FAQS

Q:What's your strength comparing to the other supplier?