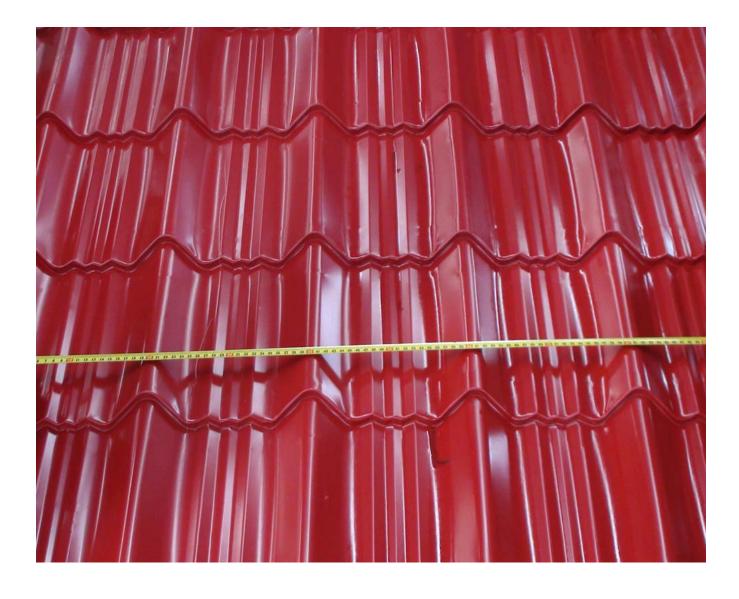

## 960 Glazed Roof Tile Sheet

| Glazed Roof Sheet parameters |                    |                                                          |
|------------------------------|--------------------|----------------------------------------------------------|
| 1                            | Model              | HX28-207-828                                             |
| 2                            | Effective width    | 828mm                                                    |
| 3                            | overall width      | 905mm                                                    |
| 4                            | Raw material width | 1000mm                                                   |
| 5                            | Thickness          | 0.3-0.7mm                                                |
| 6                            | Wave height        | 28mm                                                     |
| 7                            | Wave width         | 208mm                                                    |
| 8                            | Length             | 3.6 meter,7.2 meter,8.1meter,etc.                        |
| 9                            | Color              | White, blue, red, green, yellow, orange, etc. as per RAL |
|                              |                    | card color; zinc color, stainless steel color, aluminum  |
|                              |                    | color.                                                   |
| 10                           | Tolerance          | Thickness tolerance:±0.02mm;Length tolerance: ±2mm       |
| 11                           | Zinc coated        | 30275g/sqm, as requested.                                |
| 12                           | Face paint         | PE; HDP; SMP; PVDF; Two layers; 20-25µm;                 |
| 13                           | Back paint         | PE grey white color One layer 5-7um                      |
| Disturg display              |                    |                                                          |

Picture display

Advantages:

- 1. Environmental and economic
- 2. Various and colorful appearance
- 3. Wide application
- 4. More fashion
- 5. Quickly shipping

FAQS

Q:What's your strength comparing to the other supplier?