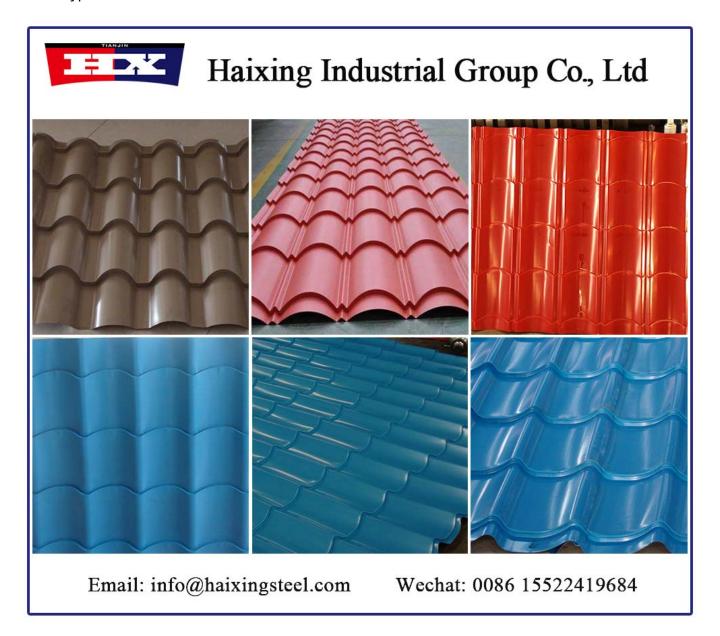

color; zinc color, stainless steel color, aluminum color. |
| 10                           | Tolerance          | Thickness tolerance:±0.02mm;Length tolerance: ±2mm                                                                      |
| 11                           | Zinc coated        | 30275g/sqm, as requested.                                                                                               |
| 12                           | Face paint         | PE; HDP; SMP; PVDF; Two layers; 20-25µm;                                                                                |
| 13                           | Back paint         | PE grey white color One layer 5-7um                                                                                     |

Picture display



## Other types



## **Applications**

It can produce various of steel roof and wall panel, it is a new building materials ,the products are widely used as the roof and wall of factory, warehouse, garage, gymnasium, exhibition center, cinema, theater, etc.

Product link: <a href="https://www.toprollformingmachine.com/?p=33428">https://www.toprollformingmachine.com/?p=33428</a>