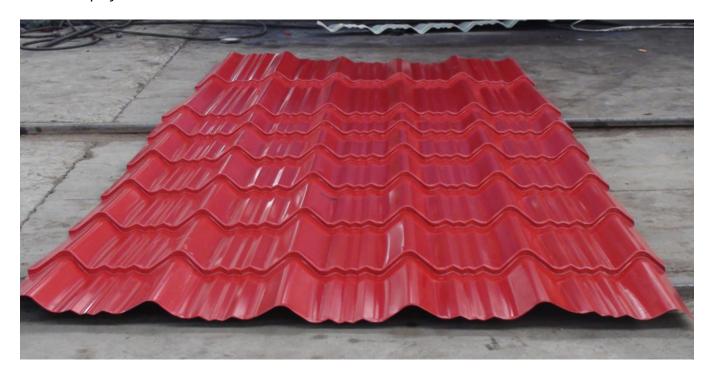

. as per RAL card color; zinc color, stainless steel color, aluminum color. |
| 10                           | Tolerance          | Thickness tolerance:±0.02mm;Length tolerance: ±2mm                                                                      |
| 11                           | Zinc coated        | 30275g/sqm, as requested.                                                                                               |
| 12                           | Face paint         | PE; HDP; SMP; PVDF; Two layers; 20-25µm;                                                                                |
| 13                           | Back paint         | PE grey white color One layer 5-7um                                                                                     |

Picture display



## Other types



## **Applications**

It can produce various of steel roof and wall panel, it is a new building materials ,the products are widely used as the roof and wall of factory, warehouse, garage, gymnasium, exhibition center, cinema, theater, etc.

Product link: <a href="https://www.toprollformingmachine.com/?p=33428">https://www.toprollformingmachine.com/?p=33428</a>