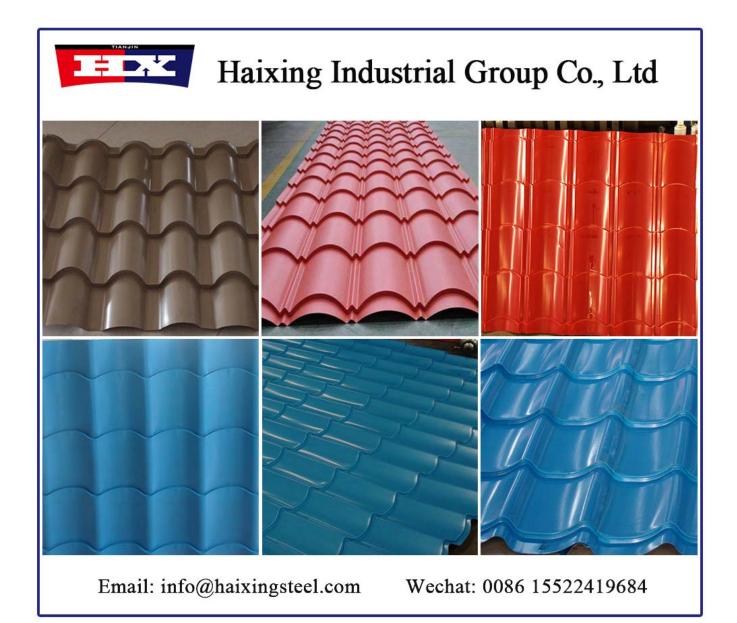

## Trapezoidal Sheet Metal Roof Supplier

Color of 1020 trapezoidal roof sheet:

| Normal color  | Ocean blue(RAL5020); Grey white(RAL 9002) |
|---------------|-------------------------------------------|
| Popular color | Brick red                                 |
| Special color | Any other colors you request              |