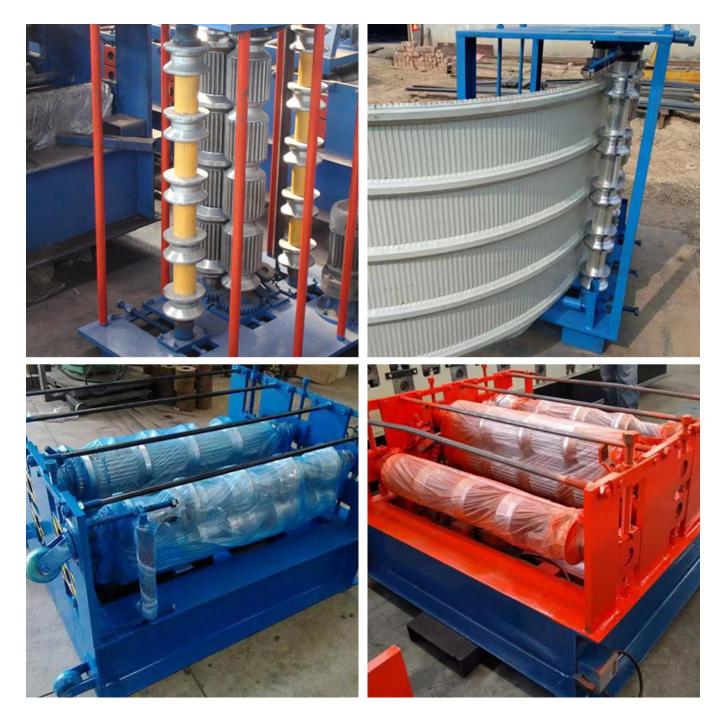

0*1400*1150mm                  |
| 20 | Total Weight          | 5.8T                              |
|    |                       |                                   |

## Auto Curved Roll Forming Machine Parameters

Auto Curved Roll Forming Machine Applications

The curved panels produced by Auto Curved Roll Forming Machine are used for the door and wall.

Usually, when raining, the raindrops to the front of your door, and there is some water.

It is not convenient to come in or out. Now with the curved panel, the rain is guided away from your door. It will be cleaner.

It works the same for the wall. With the curved panel, the rain will not leak into your room, also keeps away from the wall panel. Thus the wall panel will endure for longer years.

Auto Curved Roll Forming Machine Photos



## **Company Profile**

Haixing Industrial Group Co., Ltd. was established in 1996 and is located in Hebei District, Tianjin. It is a professional cold forming machine manufacturer and exporter with over 20 years of experience.

Product link : <u>https://www.toprollformingmachine.com/?p=352286</u>