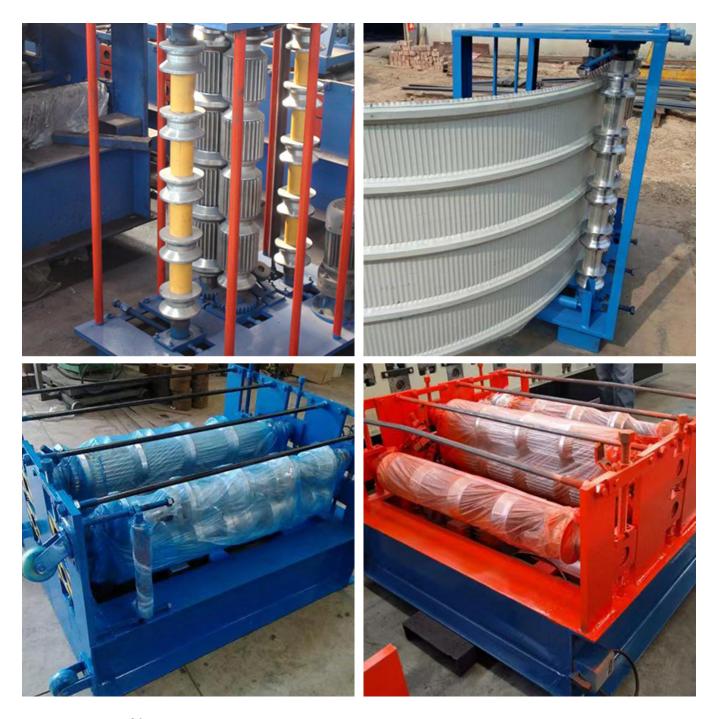

ing Size       | 0.05mm                            |
| 19 | Overall Size          | 6800*1400*1150mm                  |
| 20 | Total Weight          | 5.8T                              |

Automatic Crimping Curved Roll Forming Machine Applications

The curved panels produced by Auto Curved Roll Forming Machine are used for the door and wall.

Usually, when raining, the raindrops to the front of your door, and there is some water.

It is not convenient to come in or out. Now with the curved panel, the rain is guided away from your door. It will be cleaner.

It works the same for the wall. With the curved panel, the rain will not leak into your room, also keeps away from the wall panel. Thus the wall panel will endure for longer years.

Automatic Crimping Curved Roll Forming Machine Photos



## **Company Profile**

Haixing Industrial Group Co., Ltd. was established in 1996 and is located in Hebei District, Tianjin. It is a professional cold forming machine manufacturer and exporter with over 20 years of experience.

Product link: <a href="https://www.toprollformingmachine.com/?p=352811">https://www.toprollformingmachine.com/?p=352811</a>