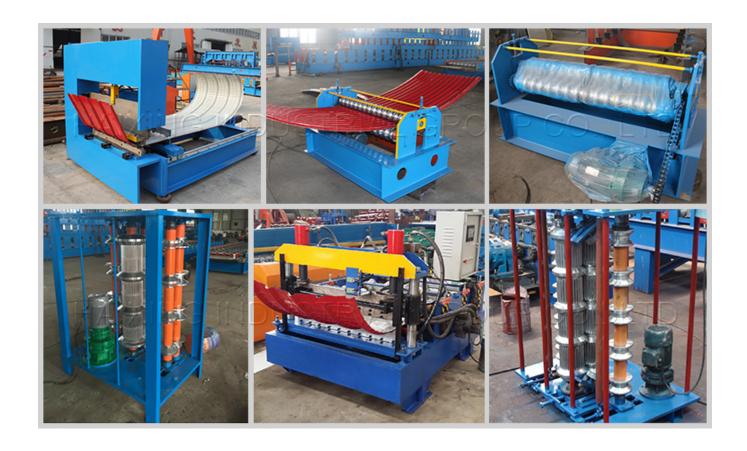

Crimp Curved Roofing Sheet Making Machine production process

## **Crimp Curved Roofing Sheet Making Machine Applications**

The curved panels produced by Crimp Curved Roofing Sheet Making Machine are used for the door and wall.

Our products include roof roll forming machines, Leveling and shearing machines, decoilers, c&z purlin roll forming machines, slitting lines, Light steel keel roll forming machines and other associated equipment.