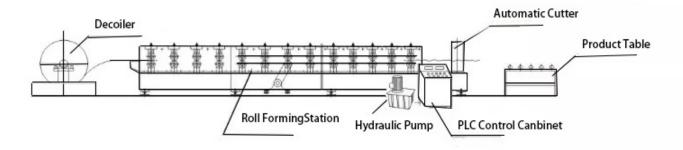

| chrome plating                                            |
| Controlling system              | PLC                                                       |
| Processing speed                | 3-6m/min                                                  |
| Processing precision within     | 1.00mm (depend on design)                                 |
| Material of cutting blade       | Cr12 mold steel with quenched treatment                   |
| Roller station                  | 8-20 Rollers                                              |
| Roller material                 | high grade 45#steel; Cr12 quenching                       |
| Leak frame load-bearing         | 4.6T                                                      |

Crimp Curved Roofing Sheet Making Machine production process



## **Crimp Curved Roofing Sheet Making Machine Applications**

The curved panels produced by Crimp Curved Roofing Sheet Making Machine are used for the door and wall.

Our products include roof roll forming machines, Leveling and shearing machines, decoilers, c&z purlin roll forming machines, slitting lines, Light steel keel roll forming machines and other associated equipment.



Product link: <a href="https://www.toprollformingmachine.com/?p=352821">https://www.toprollformingmachine.com/?p=352821</a>