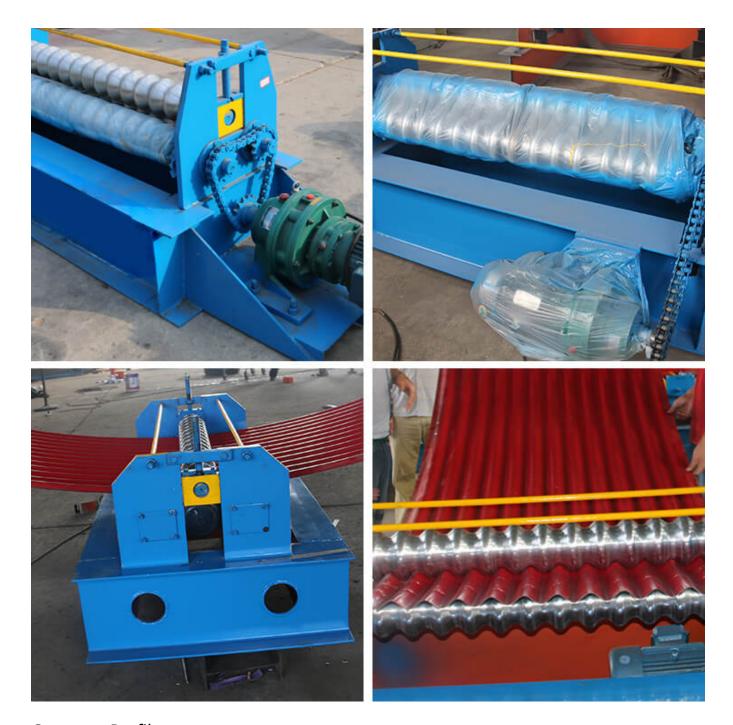

Roll Forming Machine parameters

| 1 | Main motor power      | 5.5kw, 3 phase or as your request |
|---|-----------------------|-----------------------------------|
| 2 | Hydraulic motor power | 4kw                               |
| 3 | Hydraulic Pressure    | 10-12MPa                          |
| 4 | Voltage               | 380V /3phase/ 50 HZ (or as your   |
|   | _                     | requirement)                      |
| 5 | Control System        | PLC Delta Inverter                |

China Curved Roof Panel Roll Forming Machine Applications

The curved panels produced by Curved Roof Panel Roll Forming Machine are used for the door and wall.

Usually, when raining, the raindrops to the front of your door, and there is some water.

**Curved Roof Panel Roll Forming Machine Photos** 



## **Company Profile**

Good quality Roofing Sheet Cladding Machinery, Sandwich Panels Roof Sheet Forming Machine, Curved Roof Panel Roll Forming Machine, Haixing Industrial Group Co., Ltd. is always regarding quality as company's foundation, seeking for development via high degree of credibility, abiding by ISO quality management standard strictly, creating a top-ranking company by the spirit of progress-marking honesty and optimism.

## **FAQ**

Q: How does your factory do regarding quality control?

A: Quality is the priority. we always attach great importance to quality control from the very beginning to the end of the production. Every product will be fully assembled and carefully tested before it's packed for shipment.

Q: Can you make the machine according to my design or prototyp