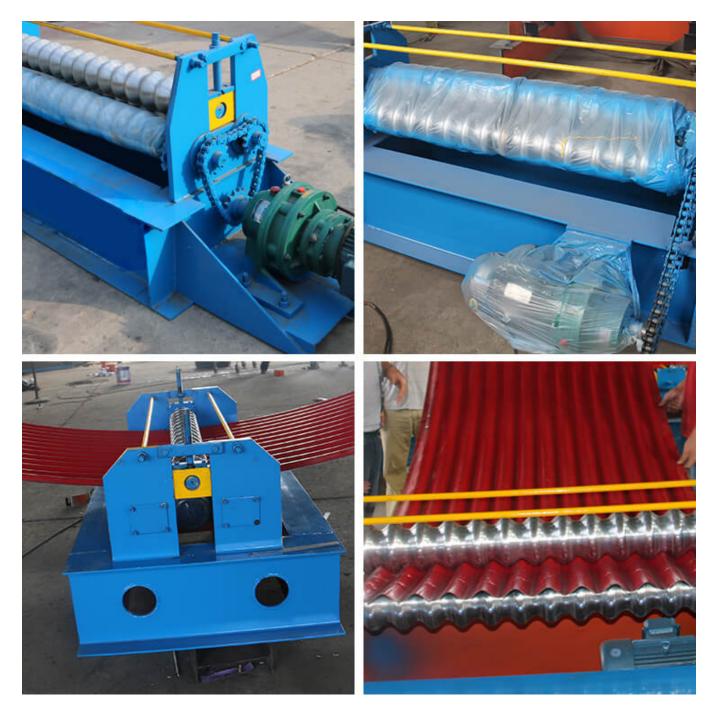

ved Roof Span Roll Forming Machine parameters

| 1 | Main motor power      | 5.5kw, 3 phase or as your request |
|---|-----------------------|-----------------------------------|
| 2 | Hydraulic motor power | 4kw                               |
| 3 | Hydraulic Pressure    | 10-12MPa                          |
| 4 | Voltage               | 380V /3phase/ 50 HZ (or as your   |
|   | _                     | requirement)                      |
| 5 | Control System        | PLC Delta Inverter                |

Curved Roof Span Roll Forming Machine Applications

The curved panels produced by Curved Roof Panel Roll Forming Machine are used for the door and wall.

Usually, when raining, the raindrops to the front of your door, and there is some water.

Curved Roof Span Roll Forming Machine Photos



## **Company Profile**

Haixing Industrial Group Co., Ltd. was established in 1996 and is located in Hebei District, Tianjin. It is a professional cold forming machine manufacturer and exporter with over 20 years of experience.

Since the establishment of our company, we have always regarded the quality solutions as the life of the company in strict accordance with the national standard ISO 9001:2000 high-quality precision Curved Roof Span Roll Forming Machine.

Continuously strengthen output technology, improve product quality and continuously strengthen the organization of comprehensive quality management.

## FAQ

Q: How does your factory do regarding quality control?

A: Quality is the priority. we always attach great importance to quality control from the very beginning to the end o