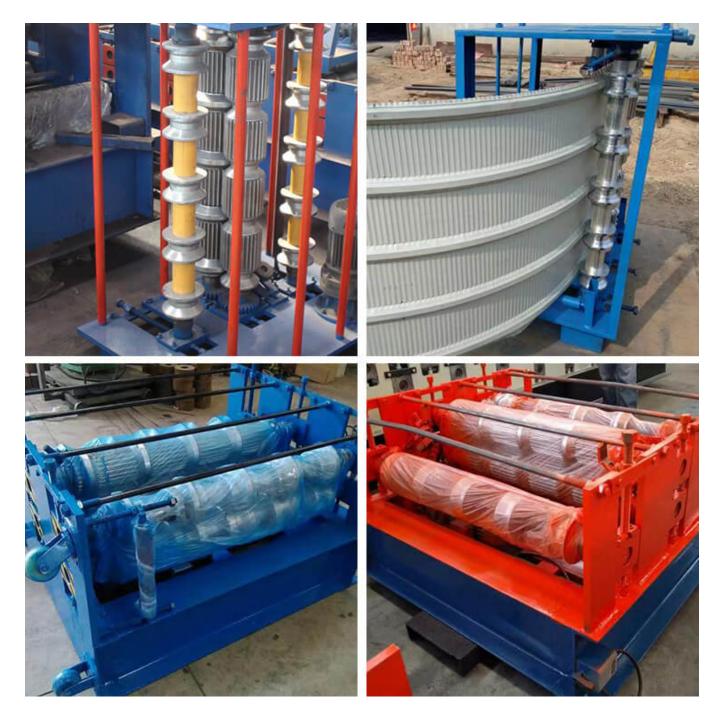

al       | 45# steel                                    |
| Cutter material       | Cr12                                         |
| Cr-Plating Size       | 0.05mm                                       |

#### **Roof Crimping Curved Machines Applications**

The curved panels produced by Auto Curved Roll Forming Machine are used for the door and wall.

Usually, when raining, the raindrops to the front of your door, and there is some water.

It is not convenient to come in or out. Now with the curved panel, the rain is guided away from your door. It will be cleaner.

It works the same for the wall. With the curved panel, the rain will not leak into your room, also keeps away from the wall panel. Thus the wall panel will endure for longer years.

### **Roof Crimping Curved Machines Photos**



# **Company Profile**

Haixing Industrial Group Co., Ltd. was established in 1996 and is located in Hebei District, Tianjin. It is a professional cold forming machine manufacturer and exporter with over 20 years of experience.

FAQ

1)Q: Do you have after-sales support?

A: Yes, we are happy to give advice and we also have skilled technicians available across the world. We need your machines running in order to keep your business running.

2) Q: How do your machines compare with other big companies in this market?

A: We are up to date with the latest technology and improve our machines accordingly

3)Q: How does your factory do regarding quality control?

A: Quality is the priority. we always attach great importance to quality control from the very beginning to the end of the production