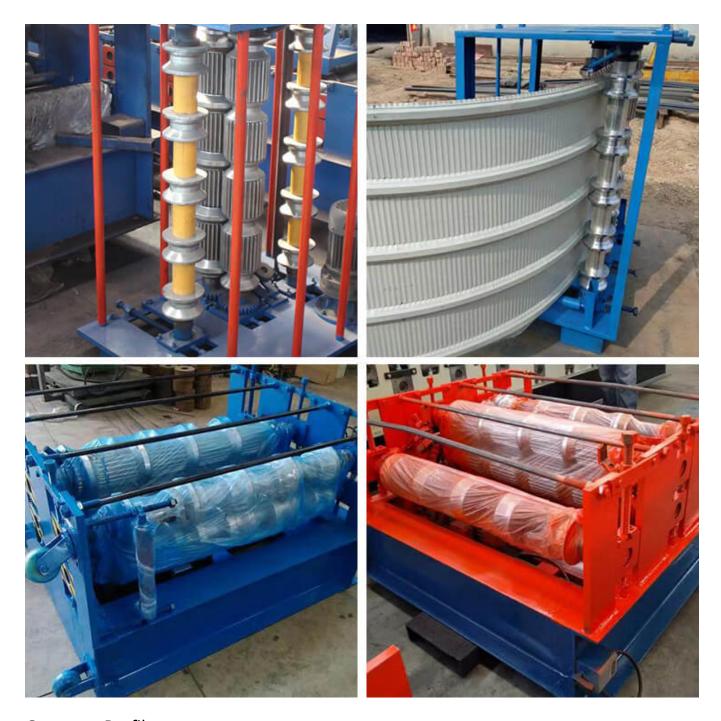

al       | 45# steel                                    |
| Cutter material       | Cr12                                         |
| Cr-Plating Size       | 0.05mm                                       |

### **Roof Crimping Curved Machines Applications**

The curved panels produced by Auto Curved Roll Forming Machine are used for the door and wall.

Usually, when raining, the raindrops to the front of your door, and there is some water.

It is not convenient to come in or out. Now with the curved panel, the rain is guided away from your door. It will be cleaner.

It works the same for the wall. With the curved panel, the rain will not leak into your room, also keeps away from the wall panel. Thus the wall panel will endure for longer years.

#### **Roof Crimping Curved Machines Photos**



# **Company Profile**

Haixing Industrial Group Co., Ltd. was established in 1996 and is located in Hebei District, Tianjin. It is a professional cold forming machine manufacturer and exporter with over 20 years of experience.

#### **FAQ**

1)Q: Do you have after-sales support?

A: Yes, we are happy to give advice and we also have skilled technicians available across the world. We need your machines running in order to keep your business running.

2) Q: How do your machines compare with other big companies in this market?

A: We are up to date with the latest technology and improve our machines accordingly

3)Q: How does your factory do regarding quality control?

A: Quality is the priority. we always attach great importance to quality control from the very beginning to the end of the p