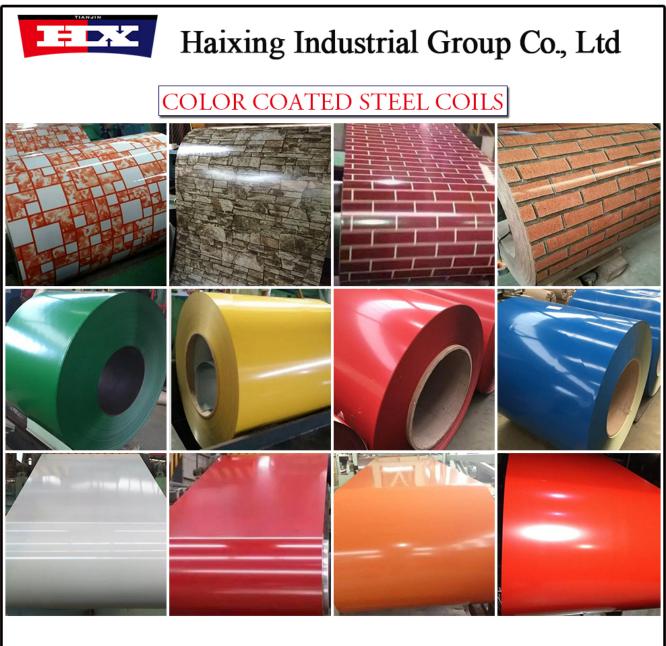

Pictures of coil

Email: info@haixingsteel.com

Wechat: 0086 15522419684

Package Method Of Color Coated Galvalume Steel Coil:

Vertical, Horizontal.

Standard export seaworthy package, with plastic film, paper film, anti-rust paper, steel plate, strapping, paper corner armor, guard board and lock catch.