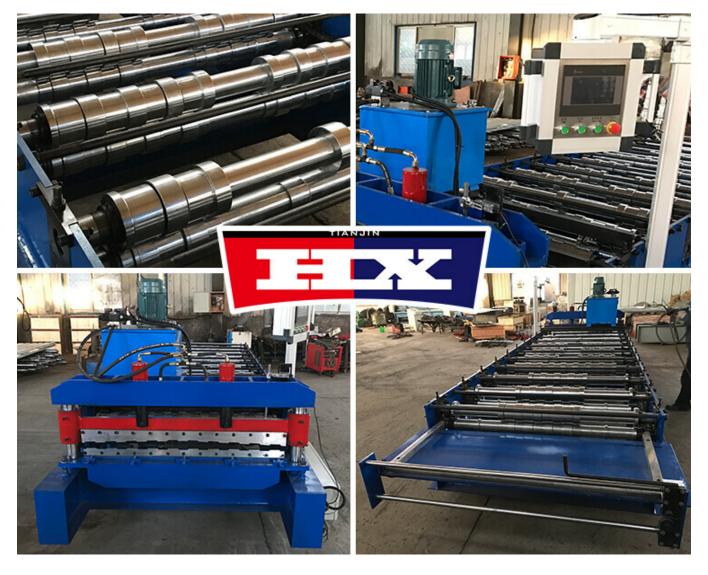

## Trapezoidal sheet roof wall panel machine

Trapezoidal sheet roof wall panel machine parameters

| Hydraulic pressure   | 10-12MPa according to oil pump and pump motor                              | Main motor power                                                                                                                                                                                                                                                                                                                                                               | 4/5.5                                                                                                                                                                                                                                                                                                                                                                                                                                                                           |
|----------------------|----------------------------------------------------------------------------|--------------------------------------------------------------------------------------------------------------------------------------------------------------------------------------------------------------------------------------------------------------------------------------------------------------------------------------------------------------------------------|---------------------------------------------------------------------------------------------------------------------------------------------------------------------------------------------------------------------------------------------------------------------------------------------------------------------------------------------------------------------------------------------------------------------------------------------------------------------------------|
| Voltage              | 380V/ 3 phase/ 50 Hz (or as your requirements)                             | Hydraulic motor power                                                                                                                                                                                                                                                                                                                                                          | 3/4/                                                                                                                                                                                                                                                                                                                                                                                                                                                                            |
| Main frame           | 350/400H beams according to machine demands                                | Control system                                                                                                                                                                                                                                                                                                                                                                 | Au                                                                                                                                                                                                                                                                                                                                                                                                                                                                              |
| Vall sheet thickness | 16/18/20/22mm according to machine demands                                 | Feeding thickness                                                                                                                                                                                                                                                                                                                                                              |                                                                                                                                                                                                                                                                                                                                                                                                                                                                                 |
| Feeding material     | Galvanized steel coil/color steel coil/aluminum steel coil                 | Roller material                                                                                                                                                                                                                                                                                                                                                                |                                                                                                                                                                                                                                                                                                                                                                                                                                                                                 |
| Productivity         | 0 - 25m/min (according to machine specification)                           | Cutter material                                                                                                                                                                                                                                                                                                                                                                |                                                                                                                                                                                                                                                                                                                                                                                                                                                                                 |
| Roll station         | Common 11 or 25rolls (according to different design)                       | Cr-plating size                                                                                                                                                                                                                                                                                                                                                                |                                                                                                                                                                                                                                                                                                                                                                                                                                                                                 |
| Roller diameter      | 70/75/80mm (depends on different design)                                   | Chain size                                                                                                                                                                                                                                                                                                                                                                     | 1/1.2inch                                                                                                                                                                                                                                                                                                                                                                                                                                                                       |
|                      | Main frame Vall sheet thickness Feeding material Productivity Roll station | Voltage380V/ 3 phase/ 50 Hz (or as your requirements)Main frame350/400H beams according to machine demandsVall sheet thickness16/18/20/22mm according to machine demandsFeeding materialGalvanized steel coil/color steel coil/aluminum steel coilProductivity0 - 25m/min (according to machine specification)Roll stationCommon 11 or 25rolls (according to different design) | Voltage380V/ 3 phase/ 50 Hz (or as your requirements)Hydraulic motor powerMain frame350/400H beams according to machine demandsControl systemVall sheet thickness16/18/20/22mm according to machine demandsFeeding thicknessFeeding materialGalvanized steel coil/color steel coil/aluminum steel coilRoller materialProductivity0 - 25m/min (according to machine specification)Cutter materialRoll stationCommon 11 or 25rolls (according to different design)Cr-plating size |

Main details of Trapezoidal sheet roof wall panel machine

We offer our customers easy-broken parts for free.