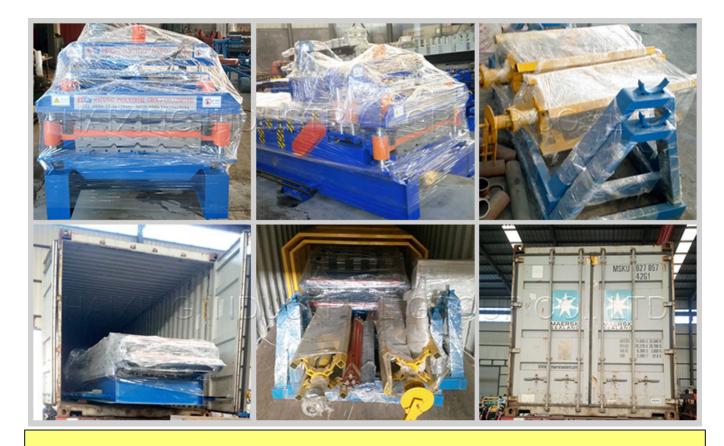

## Packaging details

- 1. Trapezoidal sheet roof wall panel machine are nude packing (If you need, we can also packed it with water-proof plastic).
- 2. PLC control system and motor pump are packed with waterproof paper, spare parts in a carton box.
- 3. One set of machine needs a 40' container to shipping.