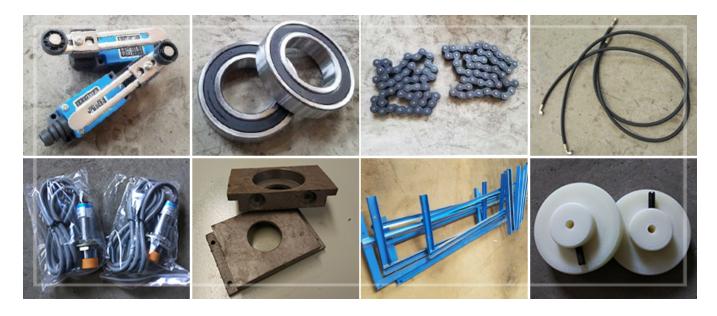

Main details of Trapezoidal sheet roof wall panel machine

We offer our customers easy-broken parts for free.