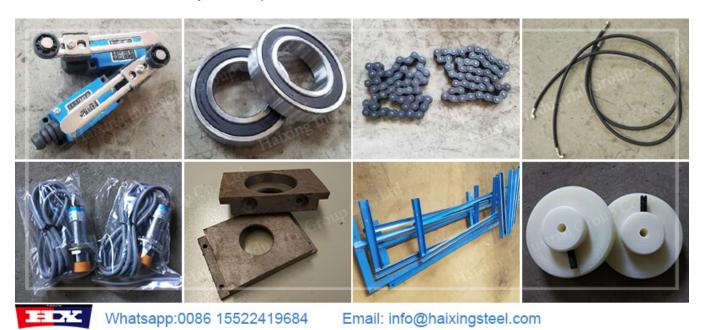

The wheels and shafts are made of round steel, which is from Baogang steel, Jigang steel and Tangshan Iron and Steel Co., Ltd., which are produced by a full set of imported Japanese production lines, with high precision components and mechanical properties.

The motor, frequency converter, touch screen, and PLC are all Siemens brands from Germany and are the most professional and best quality manufacturers in the world.

Pumping station: Shanghai Licha, a well-known Chinese brand, guarantees that there will be no quality problems after 10 to 15 years of use.

Blade and hand knife: Cr12 Mov, from Shanghai Baogang steel, Japan's Xiangpu Steel, hardness up to HR800, high-temperature resistance up to 3000 degrees Celsius.

Tubing, chain and bearing: The company's procurement team consists of 10 people, and the purchased products have all passed the preliminary verification. The oil pipe is guaranteed not to age or block for 8 to 10 years; the chain is guaranteed not to break for 8 to 10 years; the bearing is guaranteed to have no crack for 8 to 10 years.