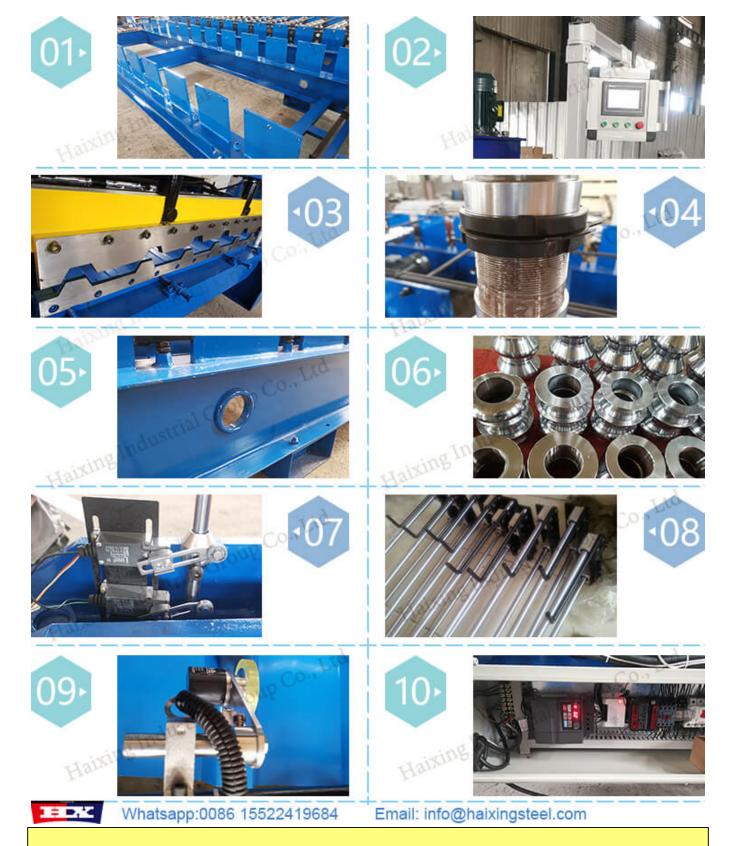

Machine characteristics: Power saving, cheap, labor-saving, fast speed, convenient transportation, and small floor space.

We offer our customers easy-broken parts for free.

Source of raw materials for Roof Tile Forming Machine With Ce Certificate

Medium plate: from Baogang steel, Tangshan Iron and Steel, Anshan Iron and Steel, the above-mentioned production areas are all China's first-class large-scale steel production base.

H-beam: from Tangshan Iron and Steel, Hebei Iron and Steel, specializing in the production of H-beams in China.

The wheels and shafts are made of round steel, which is from Baogang steel, Jigang steel and Tangshan Iron and Steel Co., Ltd., which are produced by a full set of imported Japanese production lines, with high precision components and mechanical properties.

The motor, frequency converter, touch screen, and PLC are all Siemens brands from Germany and are the most professional and best quality manufacturers in the world.

Pumping station: Shanghai Licha, a well-known Chinese brand, guarantees that there will be no quality problems after 10 to 15 years of use.