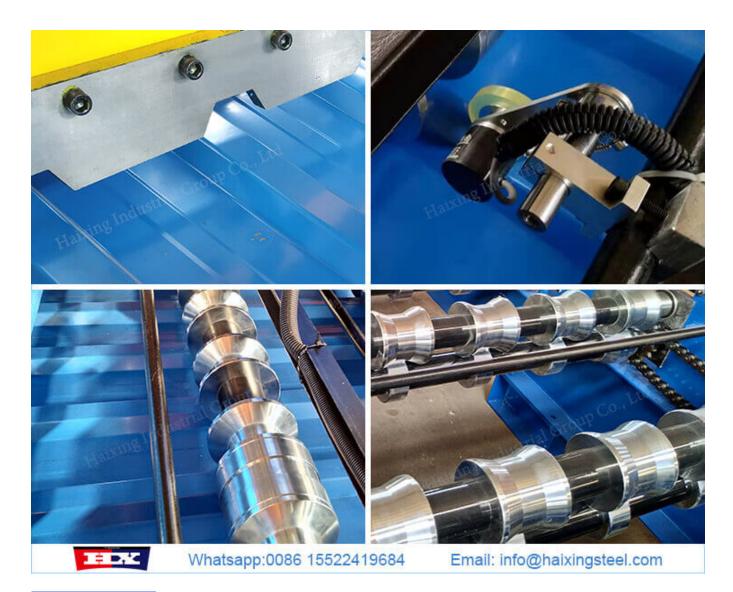

| 0 - 25m/min                        |
| 12                                 | Roll station          | Common 11rolls or 25rolls          |
| 13                                 | Roller diameter       | 70mm, 75mm, 80mm (depends          |
|                                    |                       | on different design)               |
| 14                                 | Roller material       | 45# steel                          |
| 15                                 | Cutter material       | Cr12MOV                            |
| 16                                 | Cr-plating size       | 0.05 mm                            |
| Matal wall forwaris a was alsing f | 1                     |                                    |

Metal roll forming machine for sale picture details



## Why choose us?

Our company has a professional team of engineers and export team.

- Engineer: 25 (2 engineers with more than 30 years of work experience, 5 engineers with more than 20 years of work experience, 8 engineers with more than 10 years of work experience, 10 engineers with more than 5 years of work experience);
- Factory workers: 88;
- Finance staff: 2;
- Purchasing staff: 12;
- Operator: 3;
- Sales staff: 8;
- After-sales staff: 5.

## Warranty Policy

Our machine is warranted for 18 months. During the warranty period, if the damaged part cannot be repaired, we can send the new part for replacement of the damaged part for free, but you will need to pay the courier fee yourself.

If after the warranty period, we can negotiate to resolve the issue and provide technical suppo