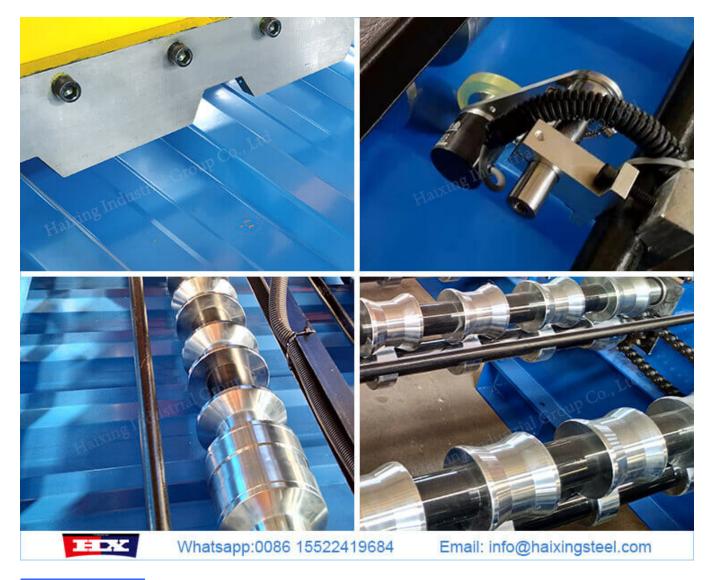

|
|    |                       | demands                            |
| 9  | Feeding material      | Galvanized steel coil, color steel |
|    |                       | coil, aluminum steel coil          |
| 10 | Feeding thickness     | 0.3-0.8 mm                         |
| 11 | Productivity          | 0 - 25m/min                        |
| 12 | Roll station          | Common 11rolls or 25rolls          |
| 13 | Roller diameter       | 70mm, 75mm, 80mm (depends          |
|    |                       | on different design)               |
| 14 | Roller material       | 45# steel                          |
| 15 | Cutter material       | Cr12MOV                            |
| 16 | Cr-plating size       | 0.05 mm                            |

IBR sheet roll forming machine picture details



## Why choose us?

Our company has a professional team of engineers and export team.

- Engineer: 25 (2 engineers with more than 30 years of work experience, 5 engineers with more than 20 years of work experience, 8 engineers with more than 10 years of work experience, 10 engineers with more than 5 years of work experience);
- Factory workers: 88;
- Finance staff: 2;
- Purchasing staff: 12;
- Operator: 3;
- Sales staff: 8;
- After-sales staff: 5.

## **Warranty Policy**

Our machine is warranted for 18 months. During the warranty period, if the damaged part cannot be repaired, we can send the new part for replacement of the damaged part for free, but you will need to pay the courier fee yourself.

If after the warranty period, we can negotiate to resolve the issue and provide technical s