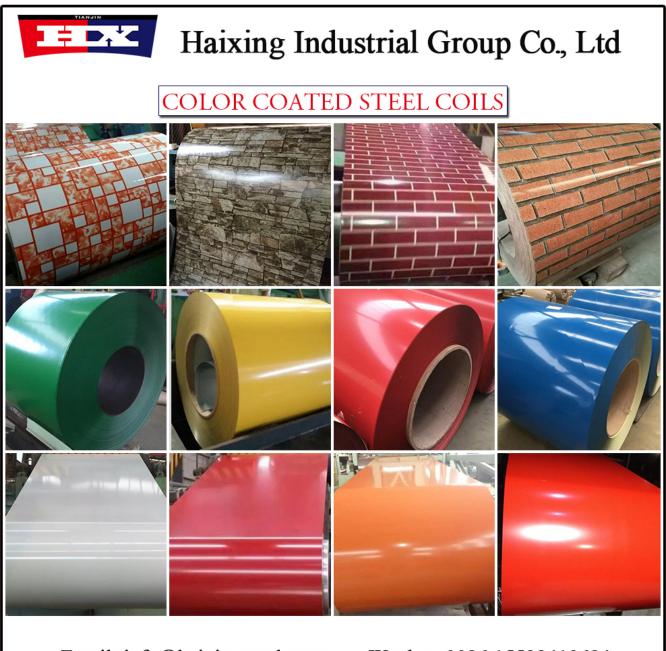

Pictures of coil

Email: info@haixingsteel.com

Wechat: 0086 15522419684

Package Method Of Color Coated Galvalume Steel Coil:

Vertical, Horizontal.

Standard export seaworthy package, with plastic film, paper film, anti-rust paper, steel plate, strapping, paper corner armor, guard board and lock catch.