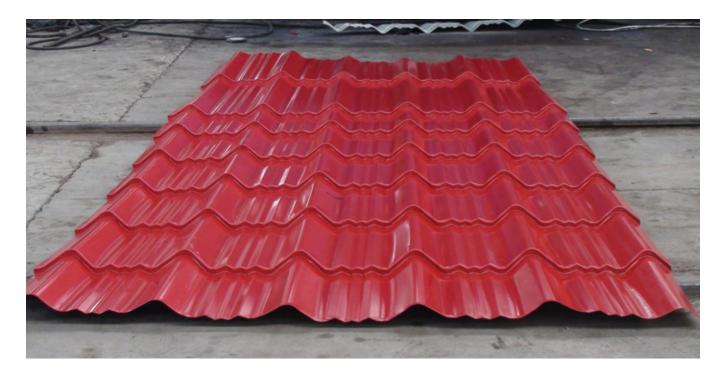

## Advantages

It has many advantages such as easy installation, short construction period, beautiful appearance, light weight but high strength.

Picture display

Other types