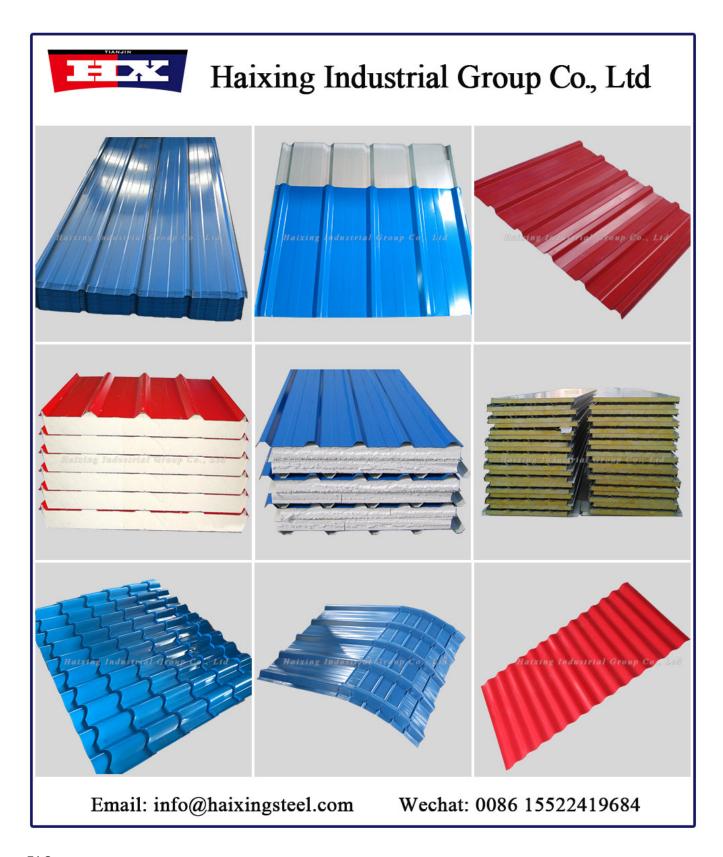

## Standard Size Trapezoidal Galvanized Iron Roof Sheet

Color steel refers to color coated steel plate. Color coated steel plate is a kind of steel plate with organic coating. It has good corrosion resistance, bright color, beautiful appearance, convenient processing and forming, and has the advantages of original strength of steel plate and low cost.

Raw materials of 1020 trapezoidal roof sheet:

- (1) Hot dipped galvanized steel sheet
- (2)Pre painted galvanized steel sheet
- (3) Galvalume steel sheet
- (4) Pre painted galvalume steel sheet
- (5) Other metal sheet like aluminum sheet

Color of 1020 trapezoidal roof sheet:

| Normal color  | Ocean blue(RAL5020); Grey white(RAL 9002) |
|---------------|-------------------------------------------|
| Popular color | Brick red                                 |
| Special color | Any other colors you request              |

Other roof types

**FAQ** 

Q:Do you have after-sale support?

A:Yes, we're always here for giving you advice and support for technical details since we have senior

technician.

Q:Is there quality control when manufacturing the lines?