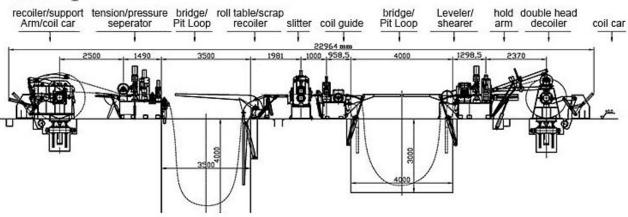

Slitting machine line cuts the metal coil into strips of various widths required, and then collects the strip into small rolls for use in the next process.

|                                                                                                                                                                                                                                                                                                                                                                                                                                                                                                                                                                                                                                                                                                                                                                                                                                                                                                                                                                                                                                                                                                                                                                                                                                                                                                                                                                                                                                                                                                                                                                                                                                                                                                                                                                                                                                                                                                                                                                                                                                                                                                                                |    | Slitting line machine parameters                            |
|--------------------------------------------------------------------------------------------------------------------------------------------------------------------------------------------------------------------------------------------------------------------------------------------------------------------------------------------------------------------------------------------------------------------------------------------------------------------------------------------------------------------------------------------------------------------------------------------------------------------------------------------------------------------------------------------------------------------------------------------------------------------------------------------------------------------------------------------------------------------------------------------------------------------------------------------------------------------------------------------------------------------------------------------------------------------------------------------------------------------------------------------------------------------------------------------------------------------------------------------------------------------------------------------------------------------------------------------------------------------------------------------------------------------------------------------------------------------------------------------------------------------------------------------------------------------------------------------------------------------------------------------------------------------------------------------------------------------------------------------------------------------------------------------------------------------------------------------------------------------------------------------------------------------------------------------------------------------------------------------------------------------------------------------------------------------------------------------------------------------------------|----|-------------------------------------------------------------|
| Raw Material (if the                                                                                                                                                                                                                                                                                                                                                                                                                                                                                                                                                                                                                                                                                                                                                                                                                                                                                                                                                                                                                                                                                                                                                                                                                                                                                                                                                                                                                                                                                                                                                                                                                                                                                                                                                                                                                                                                                                                                                                                                                                                                                                           | 1  | Material: carbon steel and others                           |
| material is stainless                                                                                                                                                                                                                                                                                                                                                                                                                                                                                                                                                                                                                                                                                                                                                                                                                                                                                                                                                                                                                                                                                                                                                                                                                                                                                                                                                                                                                                                                                                                                                                                                                                                                                                                                                                                                                                                                                                                                                                                                                                                                                                          | 2  | The thickness of the material: 0.4mm-6mm.                   |
| steel, please tell in                                                                                                                                                                                                                                                                                                                                                                                                                                                                                                                                                                                                                                                                                                                                                                                                                                                                                                                                                                                                                                                                                                                                                                                                                                                                                                                                                                                                                                                                                                                                                                                                                                                                                                                                                                                                                                                                                                                                                                                                                                                                                                          | 3  | Width: 10mm, 12mm, 15mm, 20mm, 25mm, 30mm, 40mm, 50mm, 60mm |
| advance)                                                                                                                                                                                                                                                                                                                                                                                                                                                                                                                                                                                                                                                                                                                                                                                                                                                                                                                                                                                                                                                                                                                                                                                                                                                                                                                                                                                                                                                                                                                                                                                                                                                                                                                                                                                                                                                                                                                                                                                                                                                                                                                       | 4  | Input width: 600-1600mm                                     |
| Hydraulic decoiler                                                                                                                                                                                                                                                                                                                                                                                                                                                                                                                                                                                                                                                                                                                                                                                                                                                                                                                                                                                                                                                                                                                                                                                                                                                                                                                                                                                                                                                                                                                                                                                                                                                                                                                                                                                                                                                                                                                                                                                                                                                                                                             | 1  | The inner size: 450610mm                                    |
| with car                                                                                                                                                                                                                                                                                                                                                                                                                                                                                                                                                                                                                                                                                                                                                                                                                                                                                                                                                                                                                                                                                                                                                                                                                                                                                                                                                                                                                                                                                                                                                                                                                                                                                                                                                                                                                                                                                                                                                                                                                                                                                                                       | 2  | The Max width: 1250mm                                       |
|                                                                                                                                                                                                                                                                                                                                                                                                                                                                                                                                                                                                                                                                                                                                                                                                                                                                                                                                                                                                                                                                                                                                                                                                                                                                                                                                                                                                                                                                                                                                                                                                                                                                                                                                                                                                                                                                                                                                                                                                                                                                                                                                | 3  | The capacity: 15T 20Ton or more                             |
| Flatting and Cutting                                                                                                                                                                                                                                                                                                                                                                                                                                                                                                                                                                                                                                                                                                                                                                                                                                                                                                                                                                                                                                                                                                                                                                                                                                                                                                                                                                                                                                                                                                                                                                                                                                                                                                                                                                                                                                                                                                                                                                                                                                                                                                           | 1  | 2 shafts for feeding coil, 9 shafts for flatting            |
| System                                                                                                                                                                                                                                                                                                                                                                                                                                                                                                                                                                                                                                                                                                                                                                                                                                                                                                                                                                                                                                                                                                                                                                                                                                                                                                                                                                                                                                                                                                                                                                                                                                                                                                                                                                                                                                                                                                                                                                                                                                                                                                                         | 2  | material of flatting: 42CrMo heat treated 50-52.            |
|                                                                                                                                                                                                                                                                                                                                                                                                                                                                                                                                                                                                                                                                                                                                                                                                                                                                                                                                                                                                                                                                                                                                                                                                                                                                                                                                                                                                                                                                                                                                                                                                                                                                                                                                                                                                                                                                                                                                                                                                                                                                                                                                | 3  | hydraulic system.                                           |
|                                                                                                                                                                                                                                                                                                                                                                                                                                                                                                                                                                                                                                                                                                                                                                                                                                                                                                                                                                                                                                                                                                                                                                                                                                                                                                                                                                                                                                                                                                                                                                                                                                                                                                                                                                                                                                                                                                                                                                                                                                                                                                                                | 4  | 2 sets cutting blade                                        |
|                                                                                                                                                                                                                                                                                                                                                                                                                                                                                                                                                                                                                                                                                                                                                                                                                                                                                                                                                                                                                                                                                                                                                                                                                                                                                                                                                                                                                                                                                                                                                                                                                                                                                                                                                                                                                                                                                                                                                                                                                                                                                                                                | 5  | width of cutting: 600mm1220mm.                              |
|                                                                                                                                                                                                                                                                                                                                                                                                                                                                                                                                                                                                                                                                                                                                                                                                                                                                                                                                                                                                                                                                                                                                                                                                                                                                                                                                                                                                                                                                                                                                                                                                                                                                                                                                                                                                                                                                                                                                                                                                                                                                                                                                | 6  | the material of blade mould: Gr12MoV                        |
|                                                                                                                                                                                                                                                                                                                                                                                                                                                                                                                                                                                                                                                                                                                                                                                                                                                                                                                                                                                                                                                                                                                                                                                                                                                                                                                                                                                                                                                                                                                                                                                                                                                                                                                                                                                                                                                                                                                                                                                                                                                                                                                                | 7  | power: 22KW Motor with ZQ650 Reducer                        |
| Slitting system                                                                                                                                                                                                                                                                                                                                                                                                                                                                                                                                                                                                                                                                                                                                                                                                                                                                                                                                                                                                                                                                                                                                                                                                                                                                                                                                                                                                                                                                                                                                                                                                                                                                                                                                                                                                                                                                                                                                                                                                                                                                                                                | 1  | The width range: 2001300mm                                  |
|                                                                                                                                                                                                                                                                                                                                                                                                                                                                                                                                                                                                                                                                                                                                                                                                                                                                                                                                                                                                                                                                                                                                                                                                                                                                                                                                                                                                                                                                                                                                                                                                                                                                                                                                                                                                                                                                                                                                                                                                                                                                                                                                | 2  | The precious of the width: ±1mm                             |
|                                                                                                                                                                                                                                                                                                                                                                                                                                                                                                                                                                                                                                                                                                                                                                                                                                                                                                                                                                                                                                                                                                                                                                                                                                                                                                                                                                                                                                                                                                                                                                                                                                                                                                                                                                                                                                                                                                                                                                                                                                                                                                                                | 3  | The speed of slitting: 25m/min                              |
|                                                                                                                                                                                                                                                                                                                                                                                                                                                                                                                                                                                                                                                                                                                                                                                                                                                                                                                                                                                                                                                                                                                                                                                                                                                                                                                                                                                                                                                                                                                                                                                                                                                                                                                                                                                                                                                                                                                                                                                                                                                                                                                                | 4  | The width can be change.                                    |
|                                                                                                                                                                                                                                                                                                                                                                                                                                                                                                                                                                                                                                                                                                                                                                                                                                                                                                                                                                                                                                                                                                                                                                                                                                                                                                                                                                                                                                                                                                                                                                                                                                                                                                                                                                                                                                                                                                                                                                                                                                                                                                                                | 5  | Material of the slitting: Cr12MoV.                          |
|                                                                                                                                                                                                                                                                                                                                                                                                                                                                                                                                                                                                                                                                                                                                                                                                                                                                                                                                                                                                                                                                                                                                                                                                                                                                                                                                                                                                                                                                                                                                                                                                                                                                                                                                                                                                                                                                                                                                                                                                                                                                                                                                | 6  | Hardness of slitting blade: HRC5860.                        |
|                                                                                                                                                                                                                                                                                                                                                                                                                                                                                                                                                                                                                                                                                                                                                                                                                                                                                                                                                                                                                                                                                                                                                                                                                                                                                                                                                                                                                                                                                                                                                                                                                                                                                                                                                                                                                                                                                                                                                                                                                                                                                                                                | 7  | Slitting: 2~3mm 6 lines.                                    |
|                                                                                                                                                                                                                                                                                                                                                                                                                                                                                                                                                                                                                                                                                                                                                                                                                                                                                                                                                                                                                                                                                                                                                                                                                                                                                                                                                                                                                                                                                                                                                                                                                                                                                                                                                                                                                                                                                                                                                                                                                                                                                                                                | 8  | Quantity of blades: 10 sets.                                |
|                                                                                                                                                                                                                                                                                                                                                                                                                                                                                                                                                                                                                                                                                                                                                                                                                                                                                                                                                                                                                                                                                                                                                                                                                                                                                                                                                                                                                                                                                                                                                                                                                                                                                                                                                                                                                                                                                                                                                                                                                                                                                                                                | 9  | Width of side scrap: 3-15mm                                 |
|                                                                                                                                                                                                                                                                                                                                                                                                                                                                                                                                                                                                                                                                                                                                                                                                                                                                                                                                                                                                                                                                                                                                                                                                                                                                                                                                                                                                                                                                                                                                                                                                                                                                                                                                                                                                                                                                                                                                                                                                                                                                                                                                | 10 | The precious of side scrap: ±0.5mm                          |
|                                                                                                                                                                                                                                                                                                                                                                                                                                                                                                                                                                                                                                                                                                                                                                                                                                                                                                                                                                                                                                                                                                                                                                                                                                                                                                                                                                                                                                                                                                                                                                                                                                                                                                                                                                                                                                                                                                                                                                                                                                                                                                                                | 11 | Quantity of side scrap: 2 strips                            |
|                                                                                                                                                                                                                                                                                                                                                                                                                                                                                                                                                                                                                                                                                                                                                                                                                                                                                                                                                                                                                                                                                                                                                                                                                                                                                                                                                                                                                                                                                                                                                                                                                                                                                                                                                                                                                                                                                                                                                                                                                                                                                                                                | 12 | Power of the slitting: 37KW, 1000r/min, with ZQ750 Reducer. |
| Control System                                                                                                                                                                                                                                                                                                                                                                                                                                                                                                                                                                                                                                                                                                                                                                                                                                                                                                                                                                                                                                                                                                                                                                                                                                                                                                                                                                                                                                                                                                                                                                                                                                                                                                                                                                                                                                                                                                                                                                                                                                                                                                                 | 1  | Screen: 3.2inch button screen                               |
| , and the second | 2  | PLC: Delta                                                  |
| Electrical collecting                                                                                                                                                                                                                                                                                                                                                                                                                                                                                                                                                                                                                                                                                                                                                                                                                                                                                                                                                                                                                                                                                                                                                                                                                                                                                                                                                                                                                                                                                                                                                                                                                                                                                                                                                                                                                                                                                                                                                                                                                                                                                                          | 1  | Material inner: 550-650mm                                   |
| machine with car                                                                                                                                                                                                                                                                                                                                                                                                                                                                                                                                                                                                                                                                                                                                                                                                                                                                                                                                                                                                                                                                                                                                                                                                                                                                                                                                                                                                                                                                                                                                                                                                                                                                                                                                                                                                                                                                                                                                                                                                                                                                                                               | 2  | Max Coil width: 1500mm                                      |

## **Working process**

Decoiler ----flatting and cutting----flatting and collecting