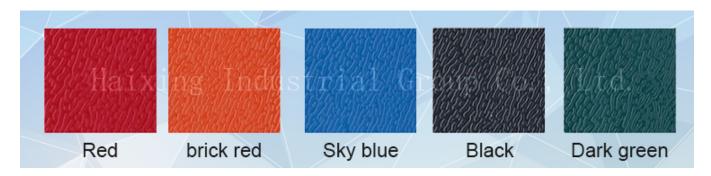

## **Product Description**

| 1 | Туре            | 800mm, 960mm                                          |
|---|-----------------|-------------------------------------------------------|
| 2 | Overall width   | 880mm, 1050mm                                         |
| 3 | Efficient width | 800mm, 960mm                                          |
| 4 | Wave spacing    | 160mm                                                 |
| 5 | Wave height     | 30mm                                                  |
| 6 | Wave pitch      | 250mm                                                 |
| 7 | Thickness       | 3mm                                                   |
| 8 | Length          | Customized by the multiple of the pitch               |
| 9 | Color           | Red, sky blue, dark green, brick red, black or custom |

## Color template display

**Product photos** 

Email: info@haixingsteel.com Wechat: 0086 15522419684

Advantages of ASA plastic synthetic resin roof tile

- 1, Superior weather resistance. ASA roof tile generally use excellent high weatherability engineering resins and have excellent weather resistance in a natural environment.
- 2, Excellent corrosion resistance. The ASA roof tile has very good corrosion resistance, will not be deteriorated by rain and snow, and can resist corrosion of various chemicals such as acid, alkali and salt for a long time.
- 3, Excellent load resistance. ASA roof tiles have good load-resistance properties.
- 4, Good impact resistance and low temperature resistance. ASA roof tile has good resistance to impact and low temperature.
- 5, Self-cleaning. The surface of the ASA roof tile is dense and smooth, and it is not easy to adsorb dust, and has a "leaf effect". The rain washes out as clean as new, and there is no plaque that is washed away by the rain after the scale is removed.