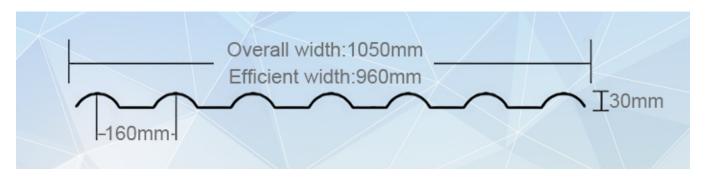

## **Product Description**

| 1 | Туре            | 800mm, 960mm                                          |
|---|-----------------|-------------------------------------------------------|
| 2 | Overall width   | 880mm, 1050mm                                         |
| 3 | Efficient width | 800mm, 960mm                                          |
| 4 | Wave spacing    | 160mm                                                 |
| 5 | Wave height     | 30mm                                                  |
| 6 | Wave pitch      | 250mm                                                 |
| 7 | Thickness       | 3mm                                                   |
| 8 | Length          | Customized by the multiple of the pitch               |
| 9 | Color           | Red, sky blue, dark green, brick red, black or custom |

ASA roof tile profile drawing