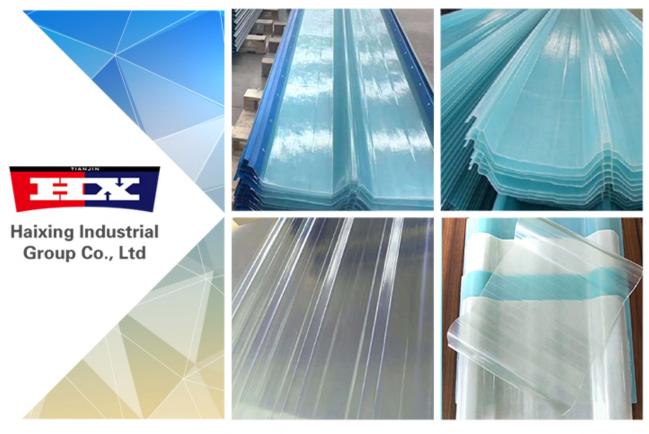

| 475 type, 760 type, and 1m-3m wide flat plate type.         |
| 2 | Raw material      | High quality resin + high performance film + high quality   |
|   |                   | fiberglass                                                  |
| 3 | Bending strength  | 181Mpa                                                      |
| 4 | Tensile Strength  | 105Mpa                                                      |
| 5 | Punching strength | 96Mpa                                                       |
| 6 | Density           | 250mm                                                       |
| 7 | Length            | Customized by the multiple of the pitch                     |
| 8 | Shape             | Similar to the shape of the wavy and pressure plates.       |

FRP roof photos



Email: info@haixingsteel.com Wechat: 0086

## Application

Industrial factory houses face wall lighting, agricultural vegetable greenhouses, lighting, public stadiums, roof lighting, special requirements for buildings, flame retardant, anti-corrosion and heat insulation.

Features are as follows:

1, with good crush resistance, easy to clean, acid and alkali resistant, easy to install, etc.

2, the product lighting light is astigmatic, soft light, high transmittance, can effectively block most UV rays.

3. The product is a flammable material, which can discharge the smoke inside the room when the fire occurs rapidly, which can reduce the casualties of the fire. The product does not produce droplets during the combustion process, which can effectively protect the safety of the on-site per