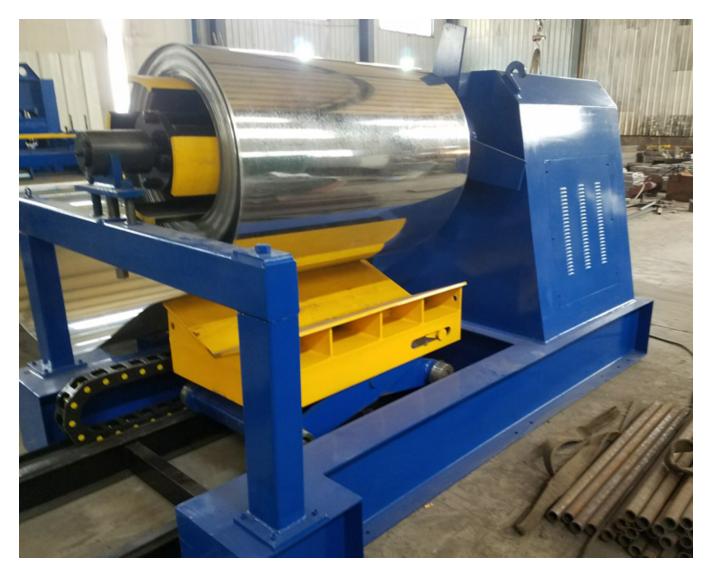

## hydraulic decoiler machine

With the help of limit switch box, this decoiler can work with roll forming machine synchronized. It greatly save the labors and improved the working efficiency.

| Hydraulic Decoiler machine technical parameters |                           |                    |
|-------------------------------------------------|---------------------------|--------------------|
| 1                                               | Coil inner diameter       | 450mm-650mm        |
| 2                                               | Maximum width of coiling  | 1250mm             |
| 3                                               | Maximum weight of loading | 10 tons            |
| 4                                               | Hydraulic power           | 5.5kW              |
| 5                                               | Motor power               | 4kW                |
| 6                                               | Working speed             | 0-15m/minute       |
| 7                                               | Oil pump inner diameter   | 120mm              |
| 8                                               | Working press             | 10MPa              |
| 9                                               | Voltage                   | 380V/50Hz, 3 phase |
| 10                                              | Dimensions                | 3.0*1.8*1.9m       |

Features:

- 1. Types available: hydraulic decoiler.
- 2. Adapts hydraulic expand/loosen and hydraulic driving system.
- 3. Easy to operate.
- 4. Suitable for pre-painted coil, cold-rolled coil and galvanized coil.

Machine picture display

Our company insists on the service aim: quality first, credit first, we believe that quality is the lifeblood of entering rise, we will supply satisfied products and after-sale service for every client. We always offer relateive technical support, quick response, all your inquire will replied within 24 hours.