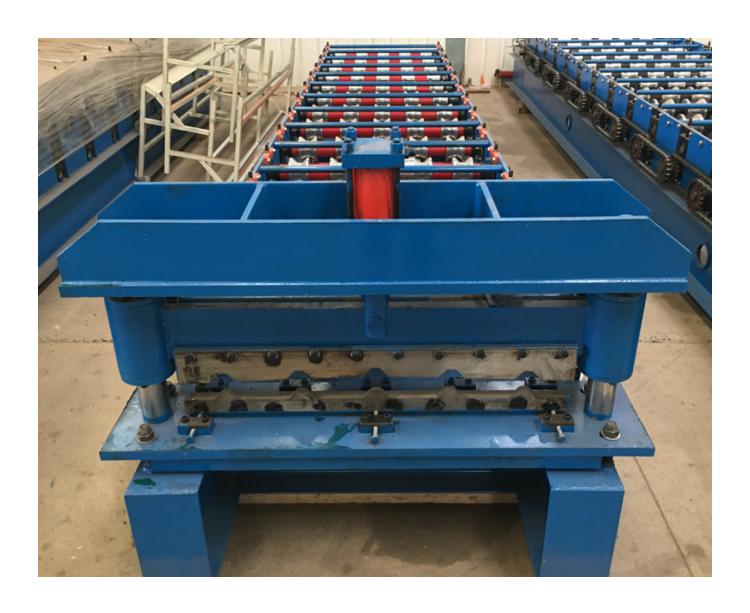

| Roller material       | 45# steel                                     |
| 17                                   | Cutter material       | Cr12                                          |
| 18                                   | Cr-plating size       | 0.05mm                                        |
| 19                                   | Overall size          | 6800*1400*1150mm                              |
| 20                                   | Total weight          | 4.8 tons                                      |

Components:

Manual un-coiler: 1 set

Guiding platform: 1 set

Coil strip leveler: 1 set

Main machine of roll forming: 1 set

Electric-motor: 1 set

Cutting device: 1 set

Hydraulic station: 1 set

PLC control: 1 set

Supporter table: 1 set

Machine picture display



## Packaging Details:

- 1. machine is covered by plastic film.
- 2. PLC control box, spare parts and other small parts are packed by wooden carton box.

## Terms:

- 1. Delivery: within 60 days after receiving the deposit.
- 2. Package: export standard package for container.
- 3. Payment: TT (30% by TT in advance, 70% by TT after inspect the machine before delivery).

Product link: <a href="https://www.toprollformingmachine.com/?p=9593">https://www.toprollformingmachine.com/?p=9593</a>