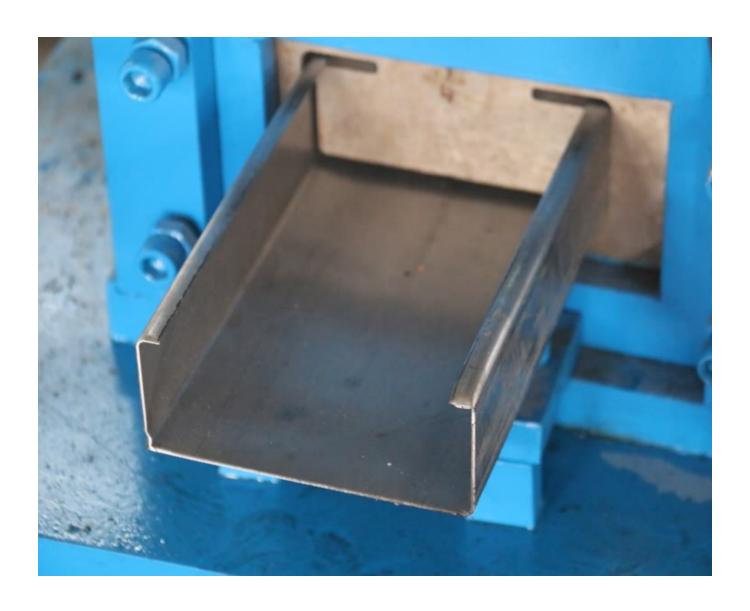

## Massive Selection for Hydraulic Steel 10 Ton Decoiler - C Shape Purlin Roll Forming Machine - Haixing Industrial

C Shape Purlin Roll Forming Machine parts: single-end feeding machine, feeding leveling, forming system, straightening mechanism, at single + double holes, after forming shear system, supporting material platform.

Machine picture display