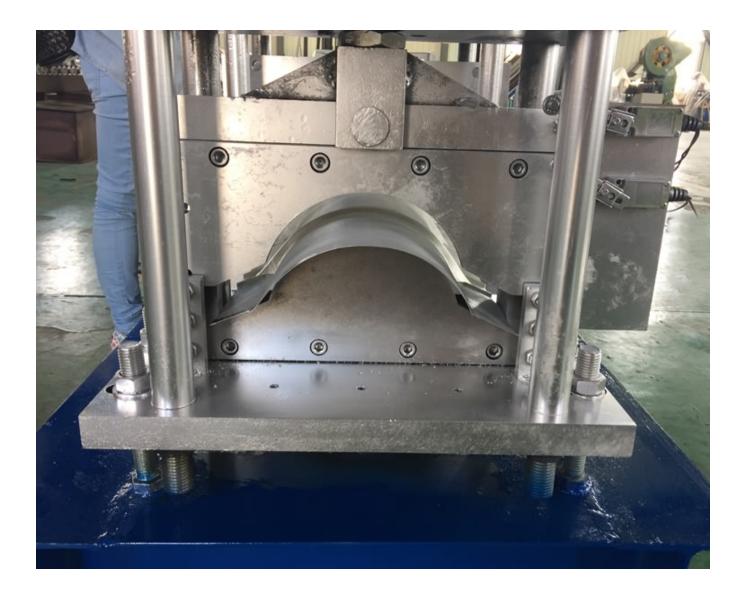

## Professional China Ceiling T Bar T Grid Machine -Roof ridge making machine - Haixing Industrial

| roof ridge making machine parameters |                        |                                                   |
|--------------------------------------|------------------------|---------------------------------------------------|
| 1                                    | Decoiler               | Manual decoiler or hydraulic decoiler             |
| 2                                    | Raw material thickness | 0.2-0.8mm                                         |
| 3                                    | Material               | As your requirements                              |
| 4                                    | Machine dimensions     | 7000*800*1500mm                                   |
| 5                                    | Feeding width          | According to your profile                         |
| 6                                    | Forming station        | 13 to 15 steps                                    |
| 7                                    | Shaft diameter         | 75mm                                              |
| 8                                    | Shaft material         | High-grade 45# steel, heated and quenched         |
| 9                                    | Roller material        | High-grade 45# steel, coated with 0.05mm chrome   |
| 10                                   | Forming speed          | 10-15m/minute (adjustable)                        |
| 11                                   | Transmission type      | Chain transmission                                |
| 12                                   | Machine frame stand    | Welded structural steel, thickness is 18mm        |
| 13                                   | Main motor             | 5.5kW from Shanghai, China                        |
| 14                                   | Cutting type           | Stop hydraulic cutting                            |
| 15                                   | Cutting power          | 3kW                                               |
| 16                                   | Cutter material        | Cr12 with quenched treatment HRC 58-62            |
| 17                                   | Cutting length error   | ±2mm                                              |
| 18                                   | Voltage                | 380V/50Hz and 3 or according to your requirements |
| 19                                   | Control system         | PLC control system                                |
| 20                                   | Size of PLC            | 700*1000*300mm                                    |
| 21                                   | PLC                    | Delta/Siemens                                     |