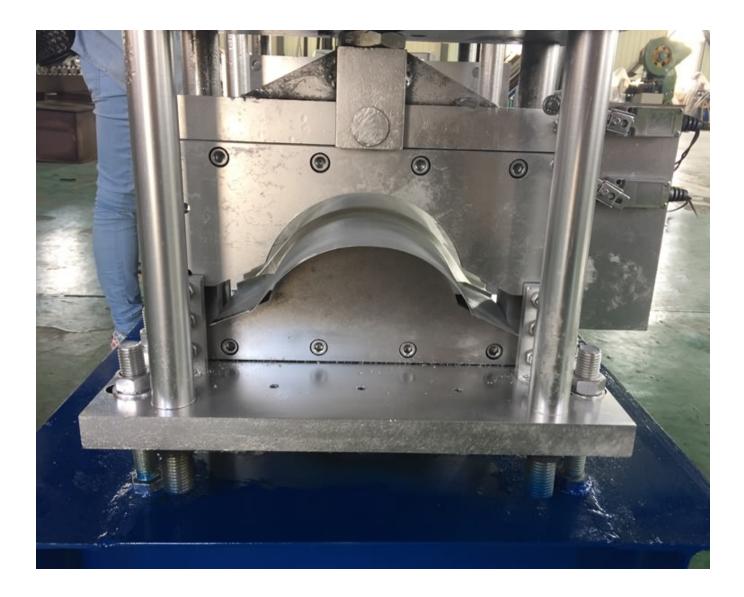

## Hot Selling for Roof Making Machine -Roof ridge making machine - Haixing Industrial

| roof ridge making machine parameters |                        |                                                   |
|--------------------------------------|------------------------|---------------------------------------------------|
| 1                                    | Decoiler               | Manual decoiler or hydraulic decoiler             |
| 2                                    | Raw material thickness | 0.2-0.8mm                                         |
| 3                                    | Material               | As your requirements                              |
| 4                                    | Machine dimensions     | 7000*800*1500mm                                   |
| 5                                    | Feeding width          | According to your profile                         |
| 6                                    | Forming station        | 13 to 15 steps                                    |
| 7                                    | Shaft diameter         | 75mm                                              |
| 8                                    | Shaft material         | High-grade 45# steel, heated and quenched         |
| 9                                    | Roller material        | High-grade 45# steel, coated with 0.05mm chrome   |
| 10                                   | Forming speed          | 10-15m/minute (adjustable)                        |
| 11                                   | Transmission type      | Chain transmission                                |
| 12                                   | Machine frame stand    | Welded structural steel, thickness is 18mm        |
| 13                                   | Main motor             | 5.5kW from Shanghai, China                        |
| 14                                   | Cutting type           | Stop hydraulic cutting                            |
| 15                                   | Cutting power          | 3kW                                               |
| 16                                   | Cutter material        | Cr12 with quenched treatment HRC 58-62            |
| 17                                   | Cutting length error   | ±2mm                                              |
| 18                                   | Voltage                | 380V/50Hz and 3 or according to your requirements |
| 19                                   | Control system         | PLC control system                                |
| 20                                   | Size of PLC            | 700*1000*300mm                                    |
| 21                                   | PLC                    | Delta/Siemens                                     |