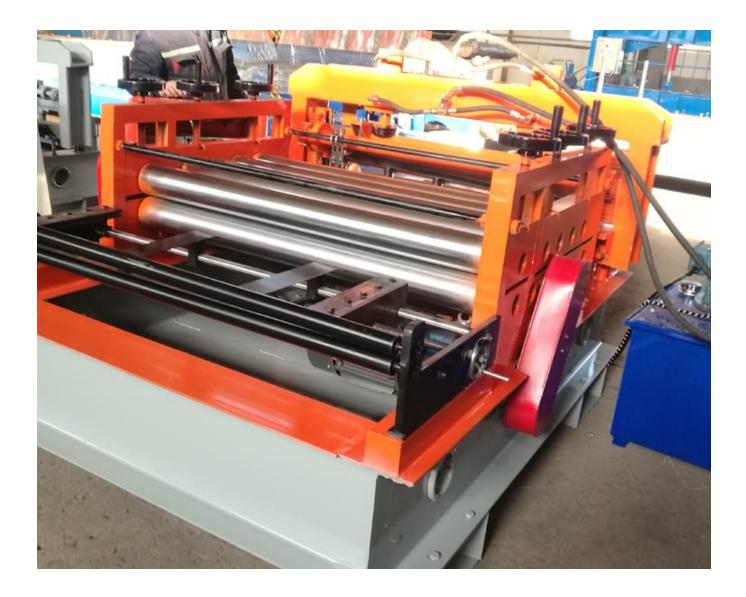

## Top Quality Curved Roof Machine -Steel plate leveling machine - Haixing Industrial

The steel plate leveling machine is mainly used to correct plates of various specifications and cut into pieces. This machine can be used for leveling various cold and hot rolled sheets.

Machine photos:

Terms:

- 1. Delivery: within 60 days after receiving the deposit.
- 2. Package: export standard package for container.
- 3. Payment: TT (30% by TT in advance, 70% by TT after inspect the machine before delivery).