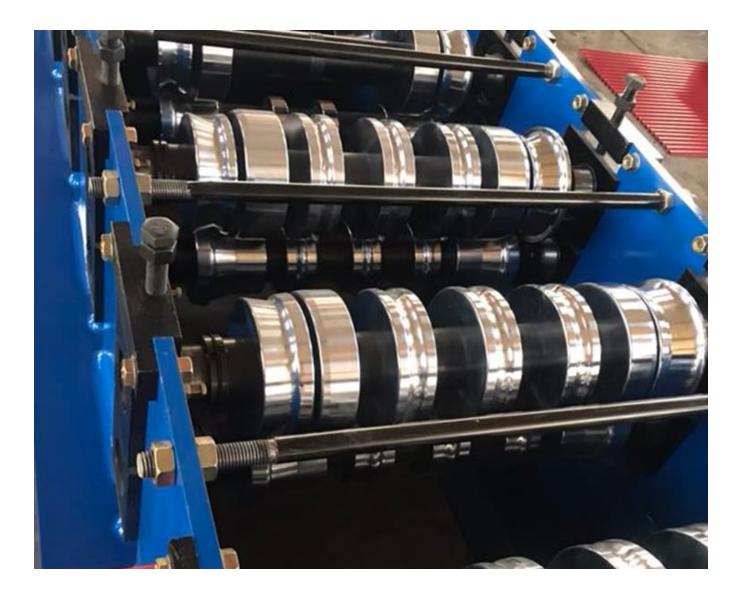

Machine photos:

Packaging Details :

- 1. Machine is covered by plastic film.
- 2. PLC control box, spare parts and other small parts are packed by wooden carton box.

Product link : <u>https://www.toprollformingmachine.com/?p=9808</u>