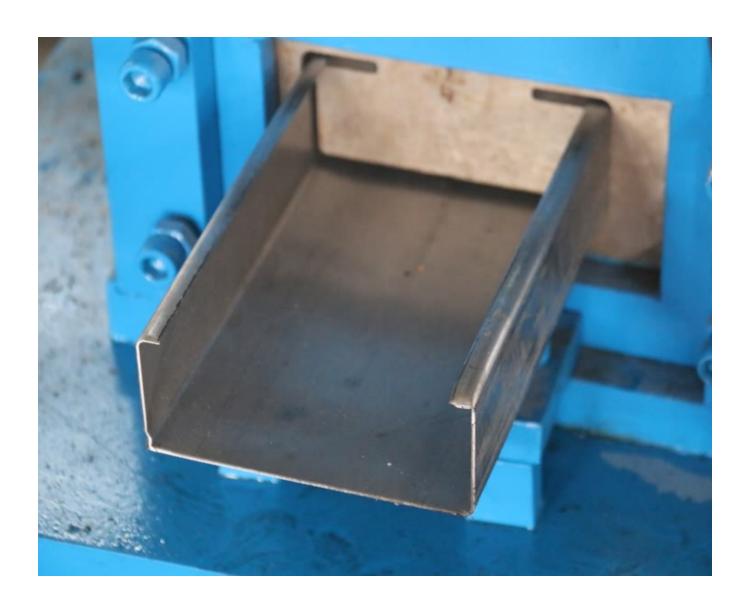

## OEM Factory for Auto Curved Roll Forming Machine - C Shape Purlin Roll Forming Machine - Haixing Industrial

C Shape Purlin Roll Forming Machine parts: single-end feeding machine, feeding leveling, forming system, straightening mechanism, at single + double holes, after forming shear system, supporting material platform.

Machine picture display