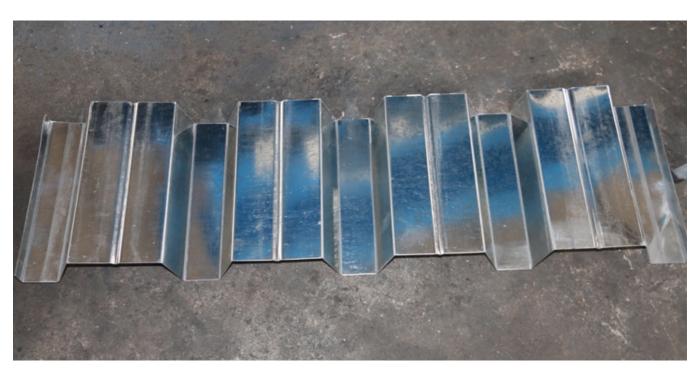

## **Product Description**

| Product Name    | Galvanized Steel Decking Sheet                                       |
|-----------------|----------------------------------------------------------------------|
| Base Material   | Galvanized Steel coil                                                |
| Standard        | AISI, ASTM, BS, DIN, GB, JIS, etc.                                   |
| Grade           | SGCC, DX51D, etc.                                                    |
| Thickness       | 0.6-1.5mm                                                            |
| Effective Width | 600-1025mm                                                           |
| Length          | 1000-6000mm or as per customers request.                             |
| Zinc Coating    | 60g/m2-275g/m2                                                       |
| Spangle         | Zero, Minimum, Regular, Big                                          |
| Spangle State   | regular spangle, small spangle, big spangle, non-spangle and colors  |
| Packing Details | Waterproof paper+ edge protector or iron packing+ bundling, or as    |
|                 | per customers request.                                               |
| Application     | Decking sheet is used as the steel structure housing panel, a mobile |
|                 | home panels etc.                                                     |
| Brand           | Tianjin HAIXING                                                      |
| Payment         | T/T, L/C                                                             |
| Delivery Time   | In 20-30 days after receipt advance or LC                            |
| Min Order       | 25 Mt (one 20ft FCL)                                                 |
|                 |                                                                      |

This kind of galvanized steel decking sheet can fully exert the tensile strength and ductility of steel and the compressive strength and rigidity of concrete. The combination of steel and concrete can increase the overall buckling and partial buckling of the steel.