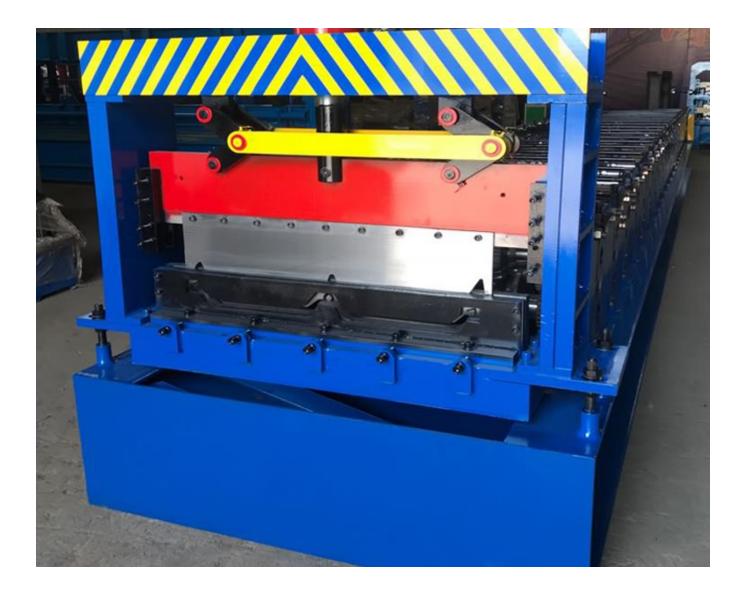

## OEM Customized Leveling Machine For Plate Metal Materials -Standing seam roof panel roll forming machine - Haixing Industrial

The standing seam metal roof machine adopts PLC control, AC frequency and adjusting the speed technology, and it realizes the continuous automatically production.

Parameters of standing seam metal roof machine:

Machine photos:

Terms:

- 1. Delivery: within 60 days after receiving the deposit
- 2. Package: export standard package for container
- 3. Payment: TT (30% by TT in advance, 70% by TT after inspect the machine before delivery).